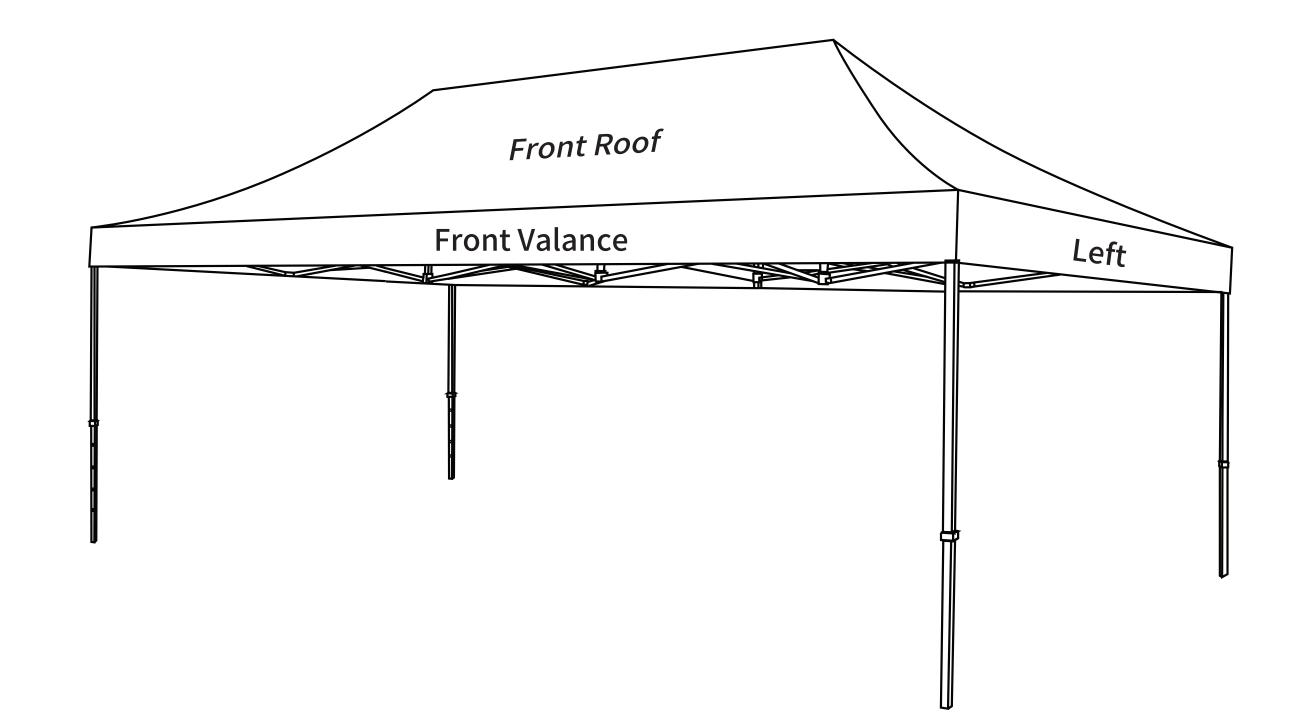

orrect corporate colours must be specified by the client before printing. Providing Pantone colours ensures the colours are printed as close as possible to your corporate colours.

### Send Artwork:

Email to artwork@bigbanner.com.au if size is less than 20MB. For large artwork, use free service of www.wetransfer.com/www.hightail.com, or any other website to upload file and send us the download link. (with clear reference of your order/invoice number)

### Trim Size / Blue Trim Line

The "Trim Size" on the template is the total area of the graphic and where the graphic will be trimmed to.

### Safe Area / Yellow Line

The "Safe Area" on the template is the front viewable area that will be clearly visible after the graphic is erected. Keep all text and important images within this area.