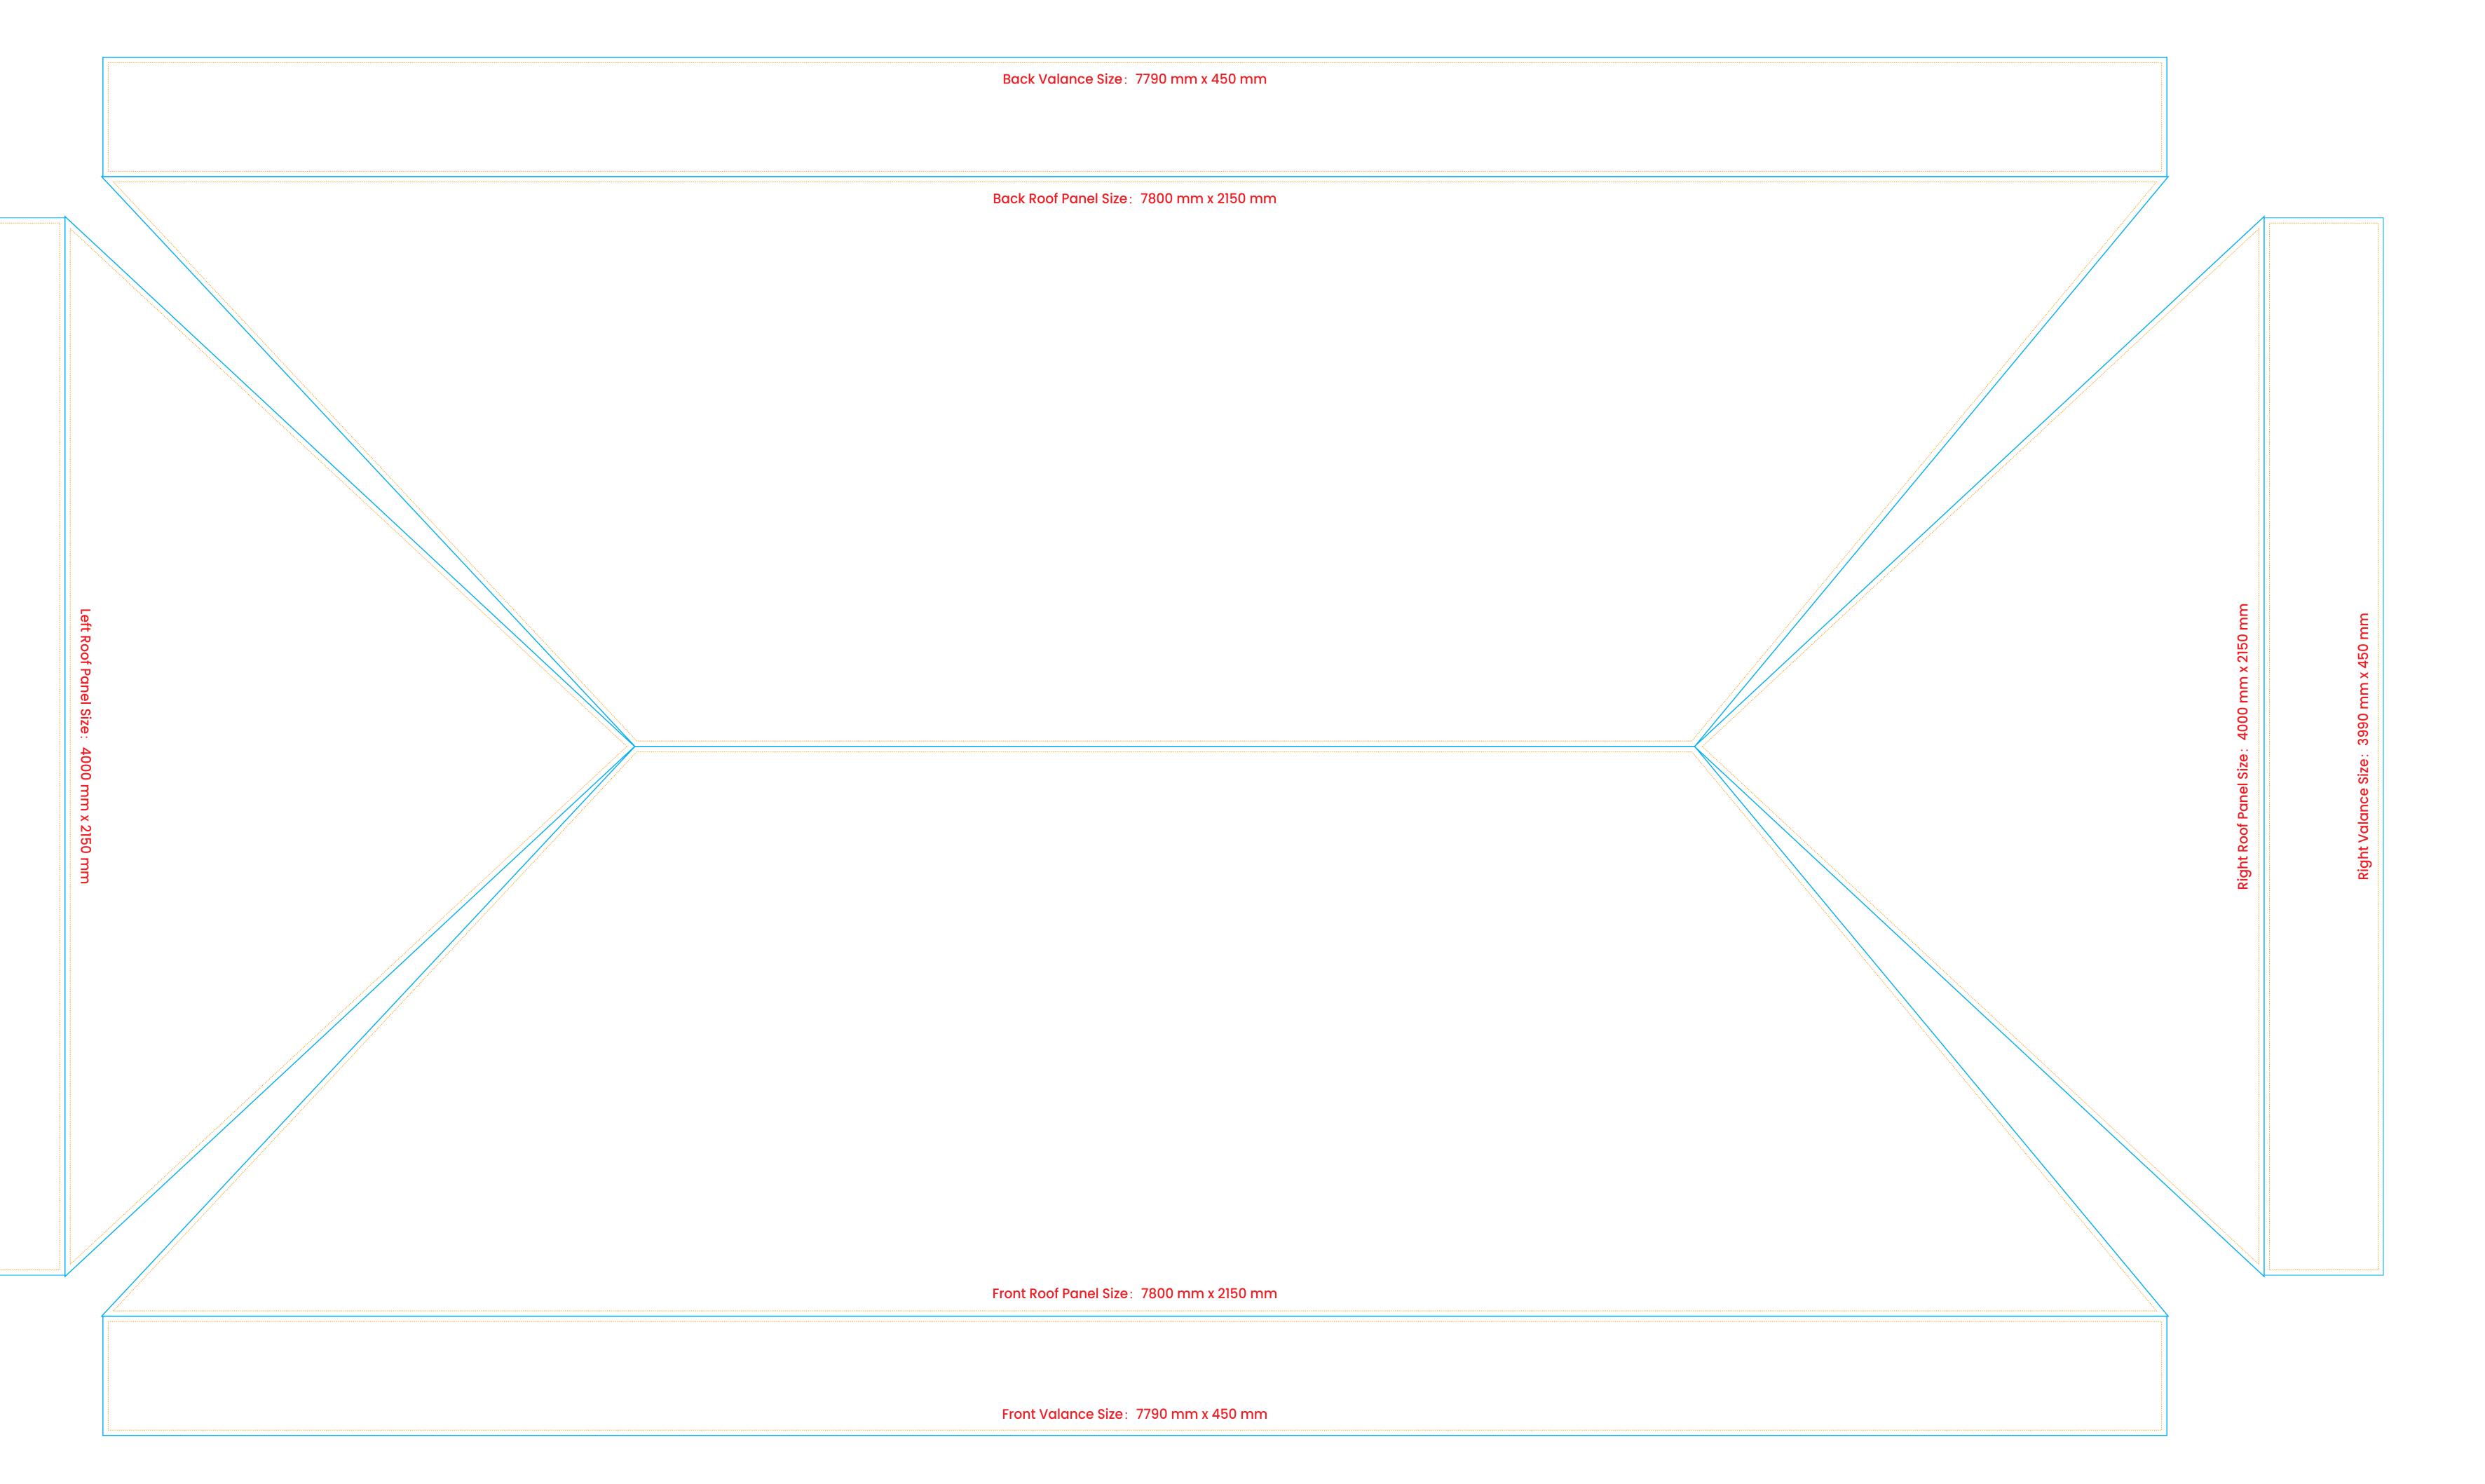

## Gazebos S1 - 4×8m Template SIZE 10%

### Trim Size / Blue Trim Line

The "Trim Size" on the template is the total area of the graphic and where the graphic will be trimmed to.

### Safe Area / Yellow Line

The "Safe Area" on the template is the front viewable area that will be clearly visible after the graphic is erected. Keep all text and important images within this area.