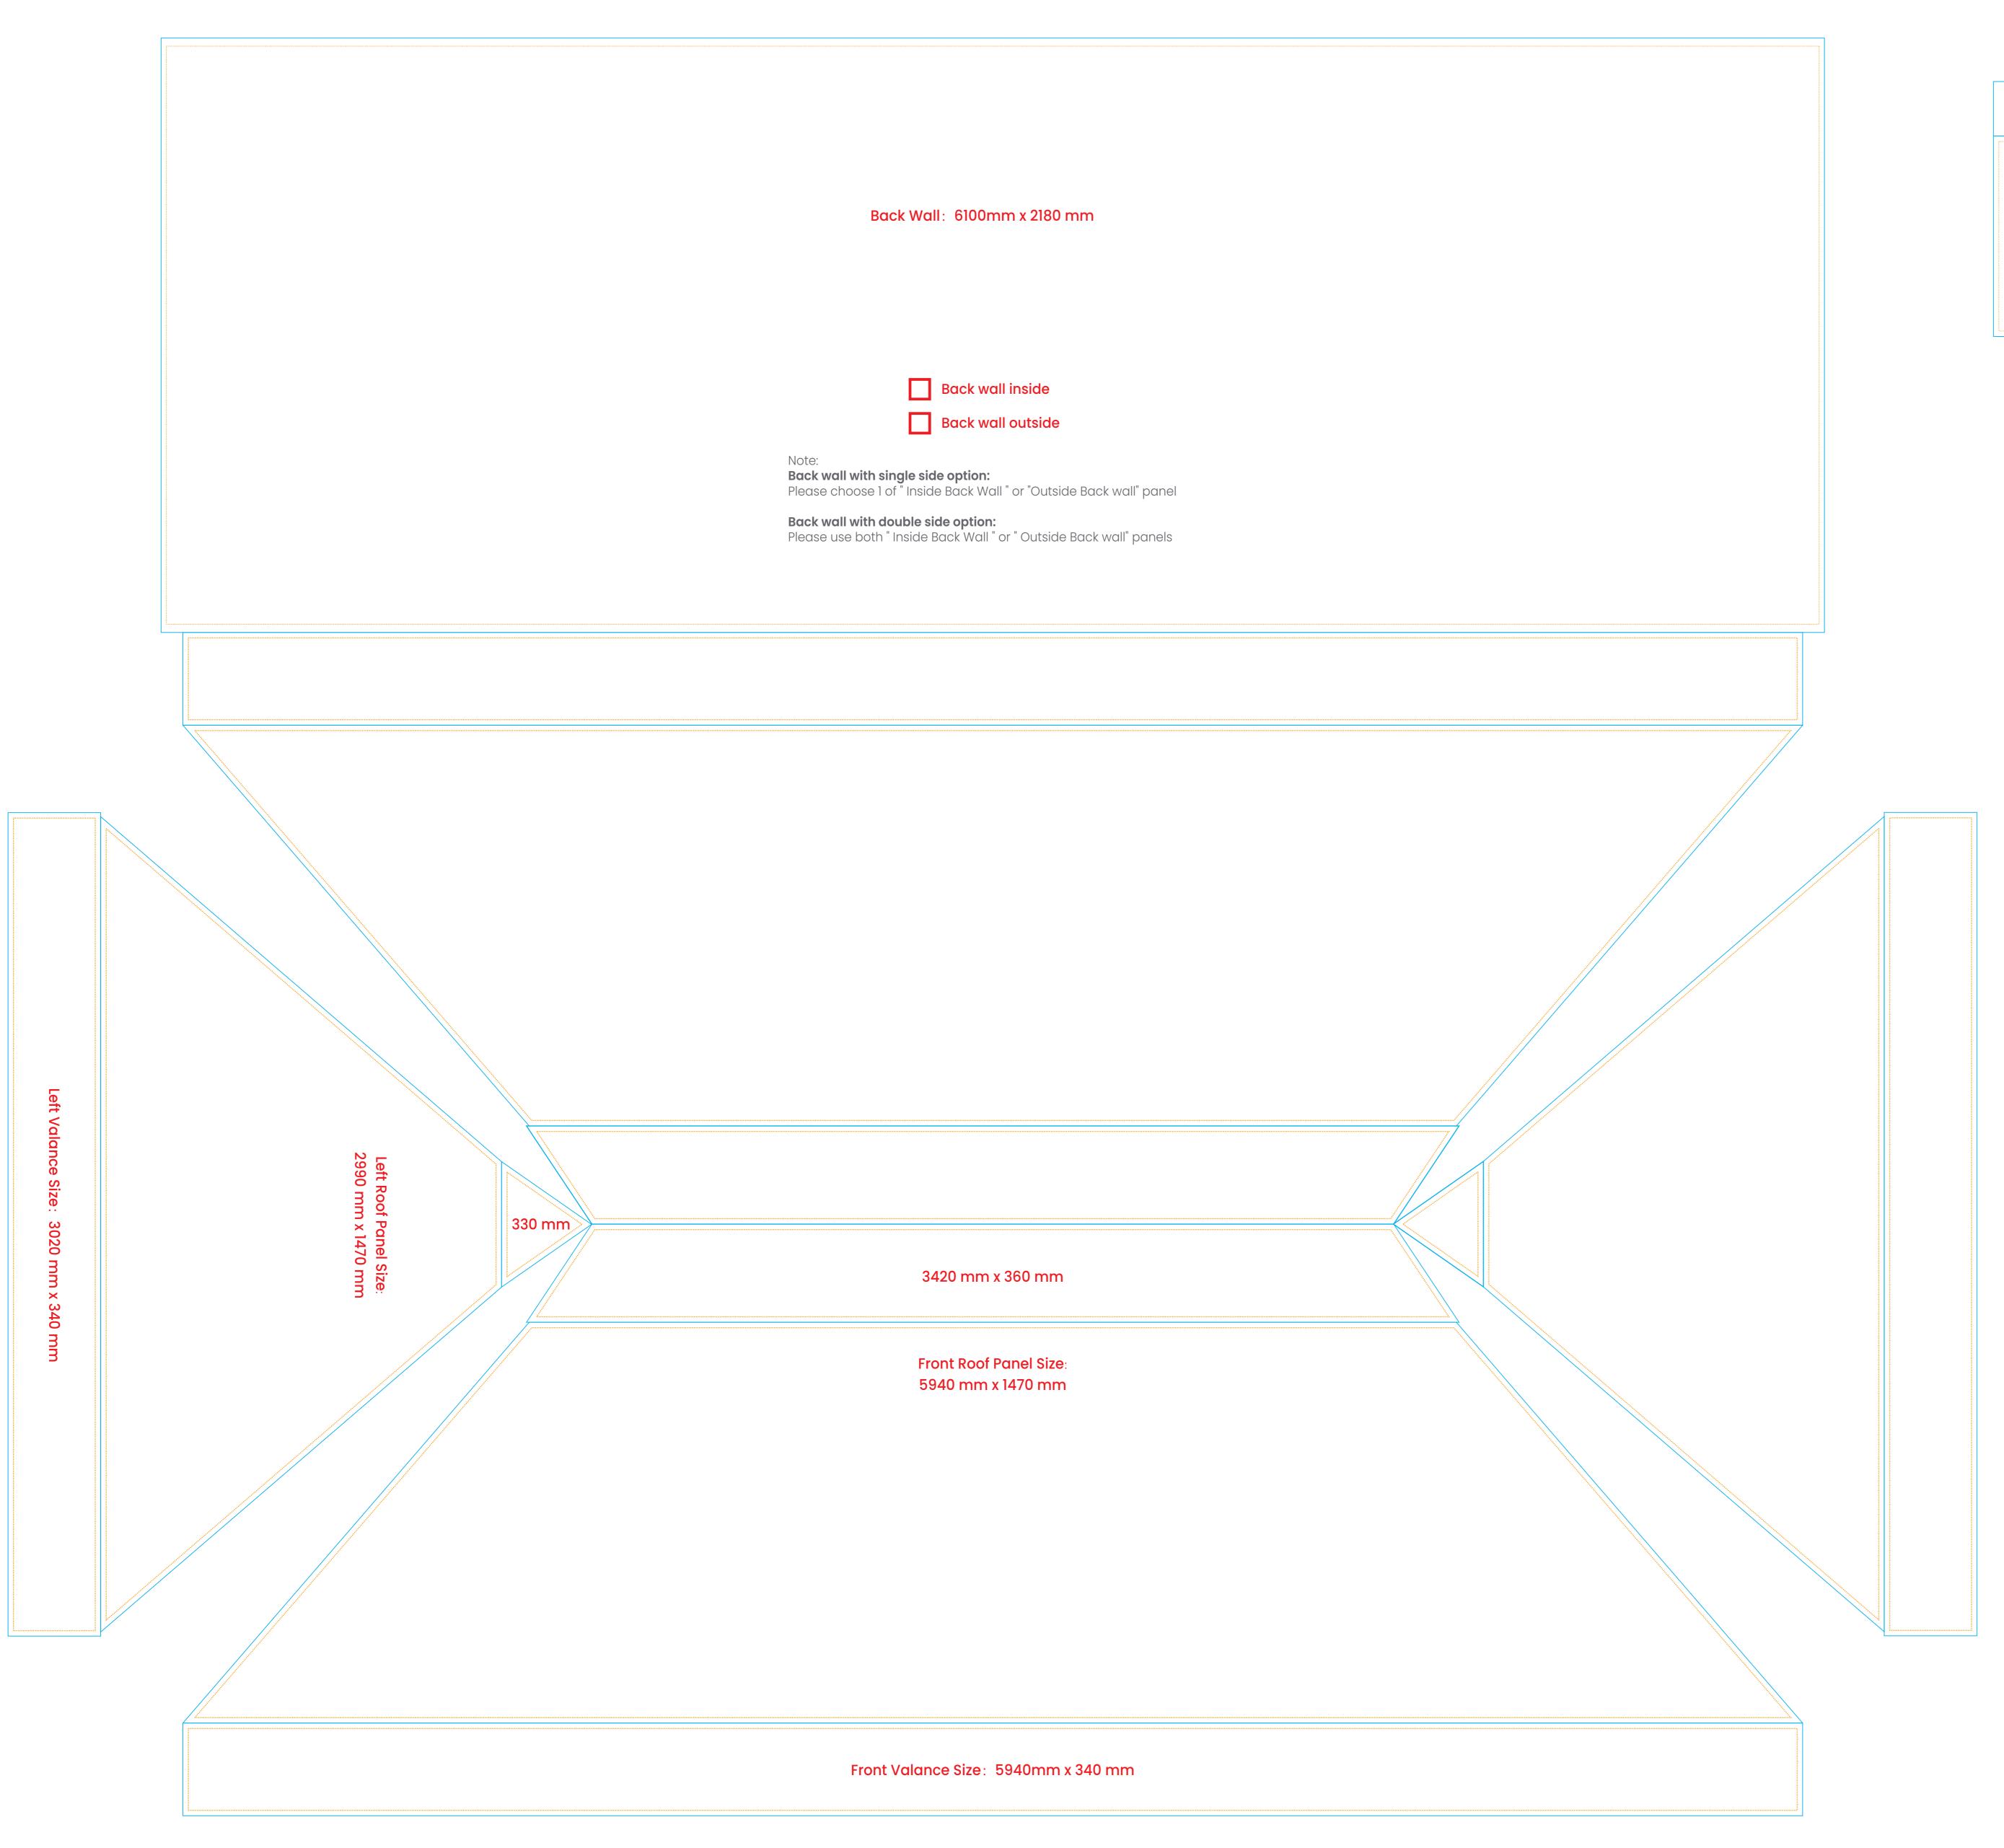

## Gazebos S4-3x6m Template SIZE 10%

(with clear reference of your order/invoice number)

**1300 550 168** 

Trim Size / Blue Trim Line

The "Trim Size" on the template is the

graphic will be trimmed to.

this area.

total area of the graphic and where the

Safe Area / Yellow Line

visible after the graphic is erected.

Keep all text and important images within

The "Safe Area" on the template is the front viewable area that will be clearly