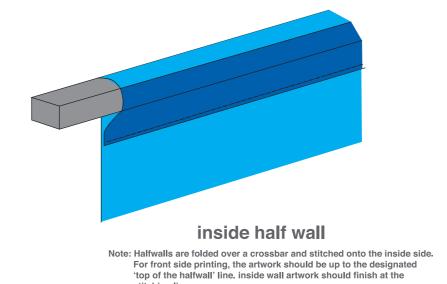

## Print Ready Artwork Template

# FM3x6S4-Full Colour Custom Printed Folding Marquee

## Gazebos S4-3x6m Template SIZE 10%

#### IMPORTANT:

Before saving, please detele the "Template" and "Text" Layers and keep the "Mark"layer.
BBA Signage will not be held responsible for guide left in your artwork.

Solid Black CMYK Values of: C=60 M =40 Y =40 K =100

## Please check the following:

| <ul> <li>✓ All company details</li> <li>✓ Spelling</li> <li>✓ Correct colours are used</li> <li>✓ Correct template is used</li> <li>✓ Positioning of artwork</li> </ul> | Please note that because of the way we see light, colours printed with ink look different to colours displayed on a computer screen. It is therefore essential that the correct corporate colours must be specified by the client before pr