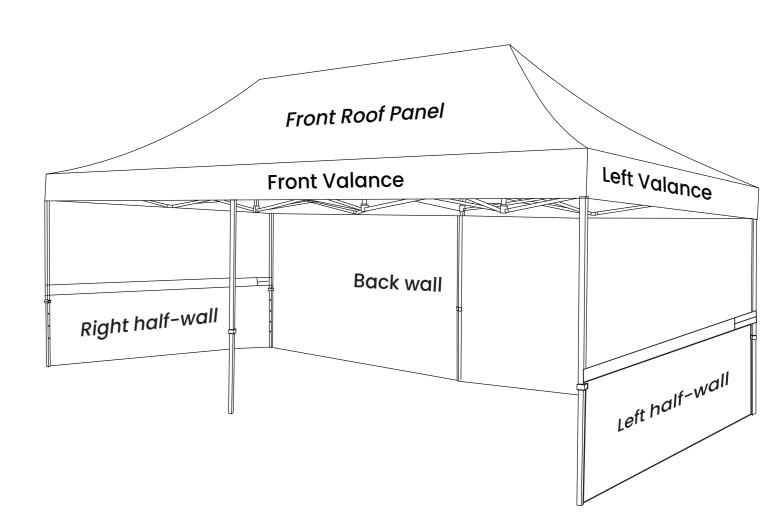

-----------------------------------------------------------------------------------------------------------------------------------------------------------------|

### Send Artwork:

Email to artwork@bigbanner.com.au if size is less than 20MB.
For large artwork, use free service of www.wetransfer.com/www.hightail.com, or any other website to upload file and send us the download link.

(with clear reference of your order/invoice number)



**1300 550 168** 

Trim Size / Blue Trim Line

The "Trim Size" on the template is the

graphic will be trimmed to.

this area.

total area of the graphic and where the

Safe Area / Yellow Line

visible after the graphic is erected.

Keep all text and important images within

The "Safe Area" on the template is the front viewable area that will be clearly