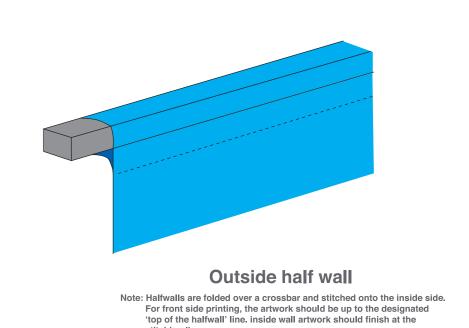

## Print Ready Artwork Template

# FM3x6S4-Full Colour Custom Printed Folding Marquee

## Gazebos S4-3x6m Template SIZE 10%

#### IMPORTANT:

Before saving, please detele the "Template" and "Text" Layers and keep the "Mark"layer.
BBA Signage will not be held responsible for guide left in your artwork.

Solid Black CMYK Values of: C=60 M =40 Y =40 K =100

## Please check the following:

| <ul> <li>✓ All company details</li> <li>✓ Spelling</li> <li>✓ Correct colours are used</li> <li>✓ Correct template is used</li> <li>✓ Positioning of artwork</li> </ul> | Please note that because of the way we see light, colours printed with ink look different to colours displayed on a computer screen. It is therefore essential that the correct corporate colours must be specified by the client before prin