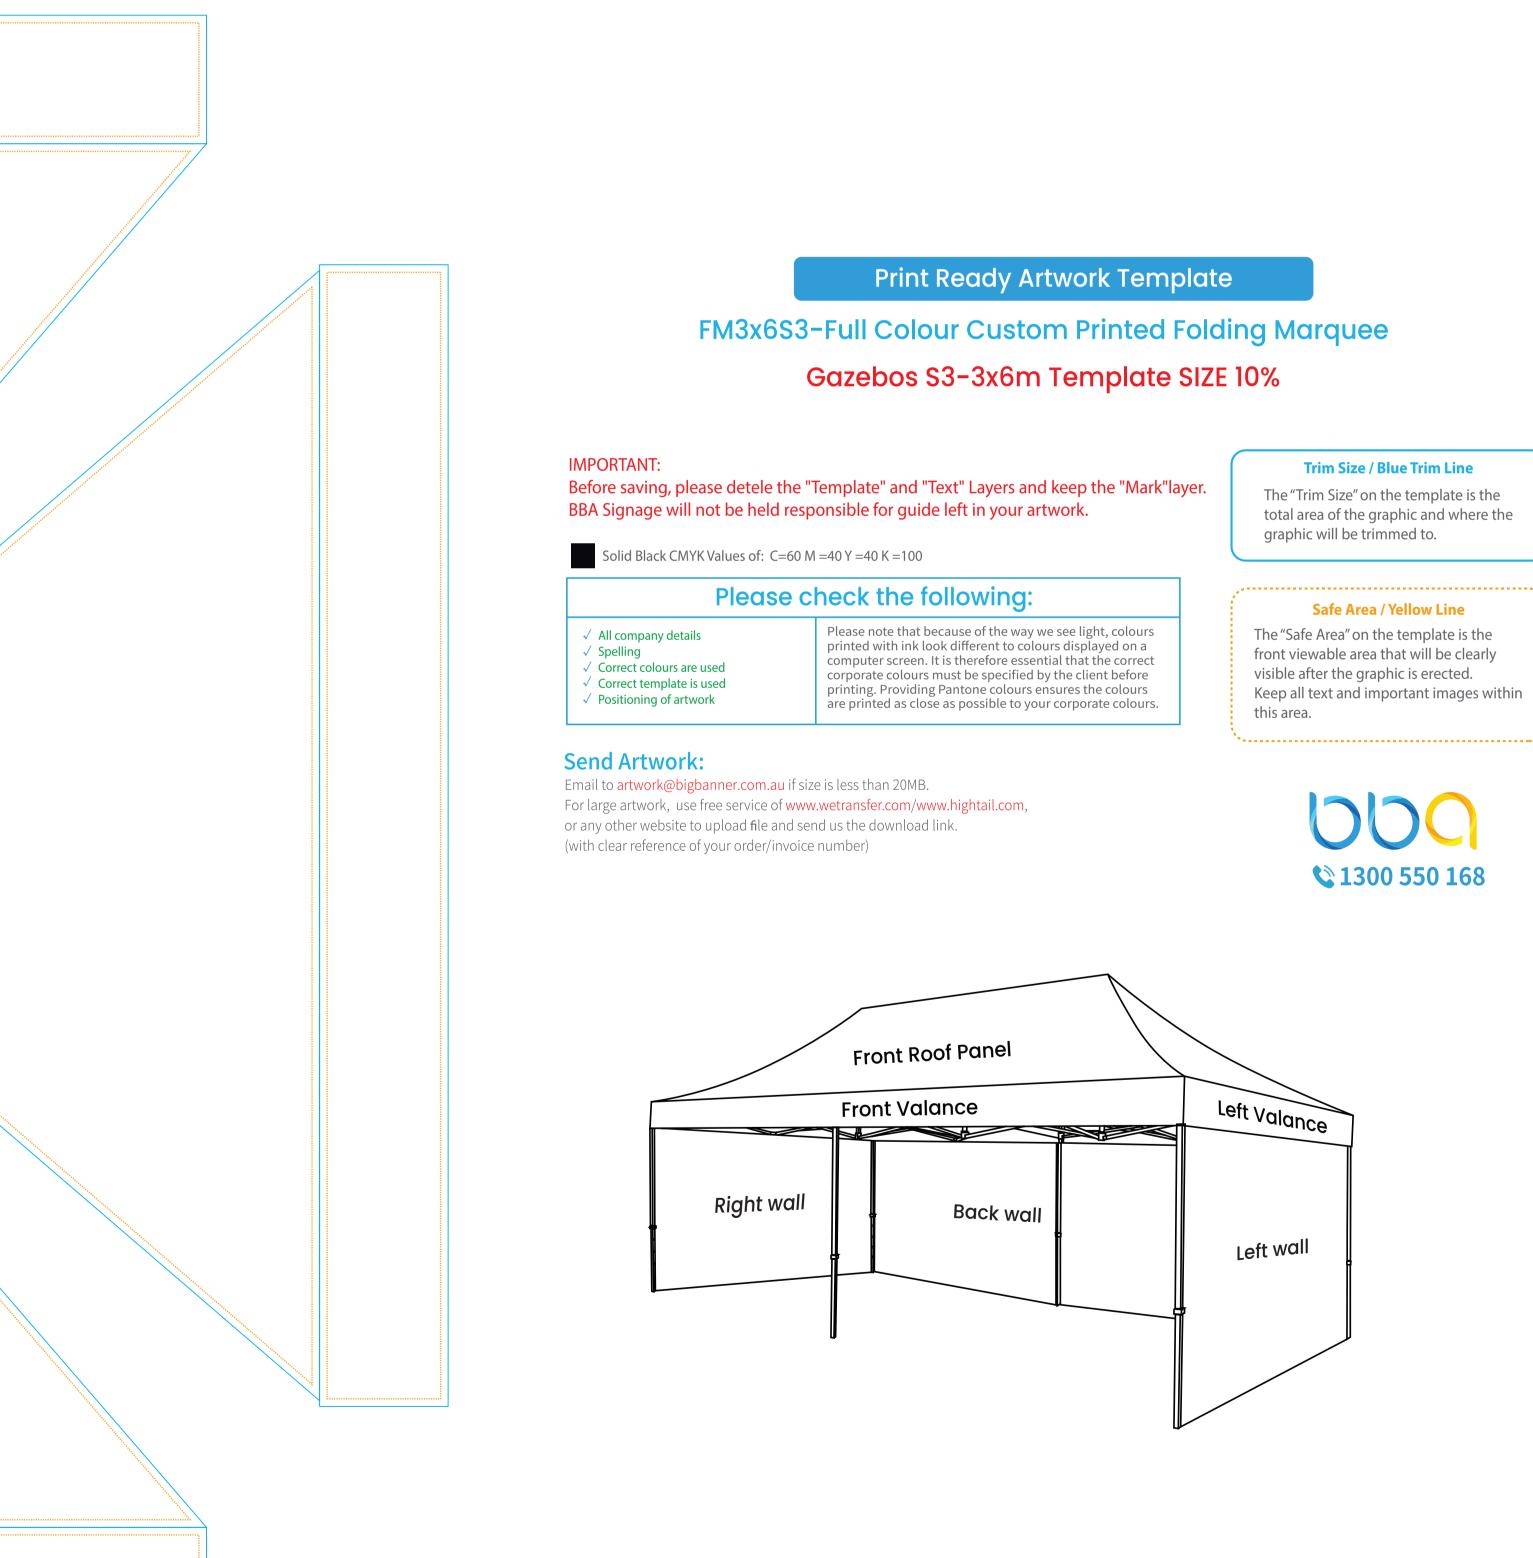

Trim Size / Blue Trim Line The "Trim Size" on the template is the total area of the graphic and where the graphic will be trimmed to. Safe Area / Yellow Line The "Safe Area" on the template is the front viewable area that will be clearly

> SOC **\$1300 550 168**