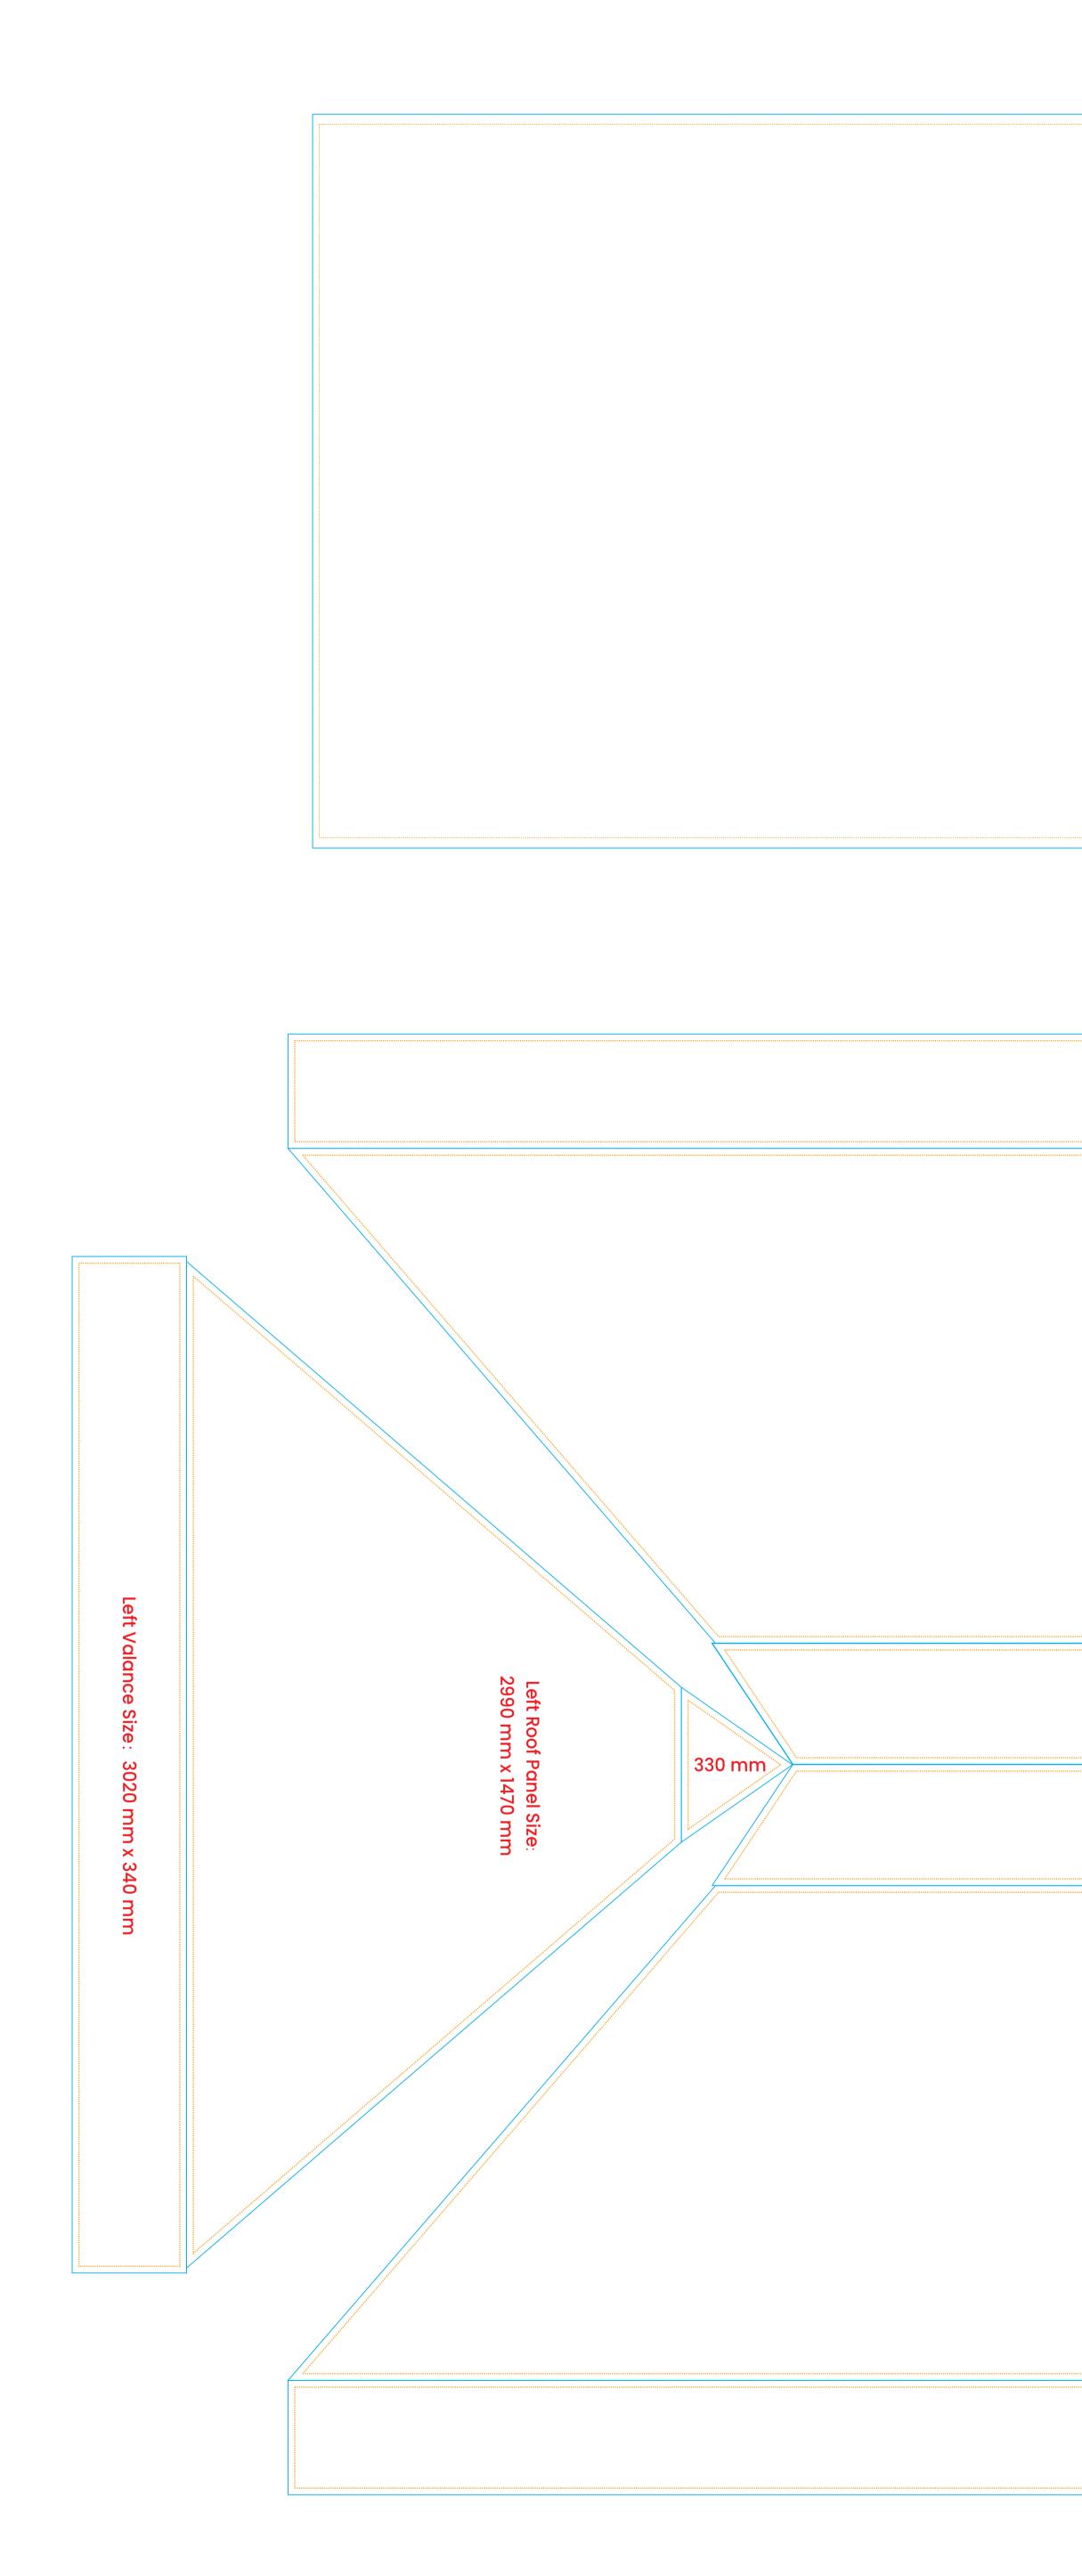

3420 mm x 360 mm

Front Roof Panel Size: 5940 mm x 1470 mm

Front Valance Size: 5940mm x 340 mm

| Right & left wall size :                                        |
|-----------------------------------------------------------------|
| 3020 mm x 2180 mm                                               |
| Left wall inside Inside<br>Right wall outside Outside Both side |
|                                                                 |