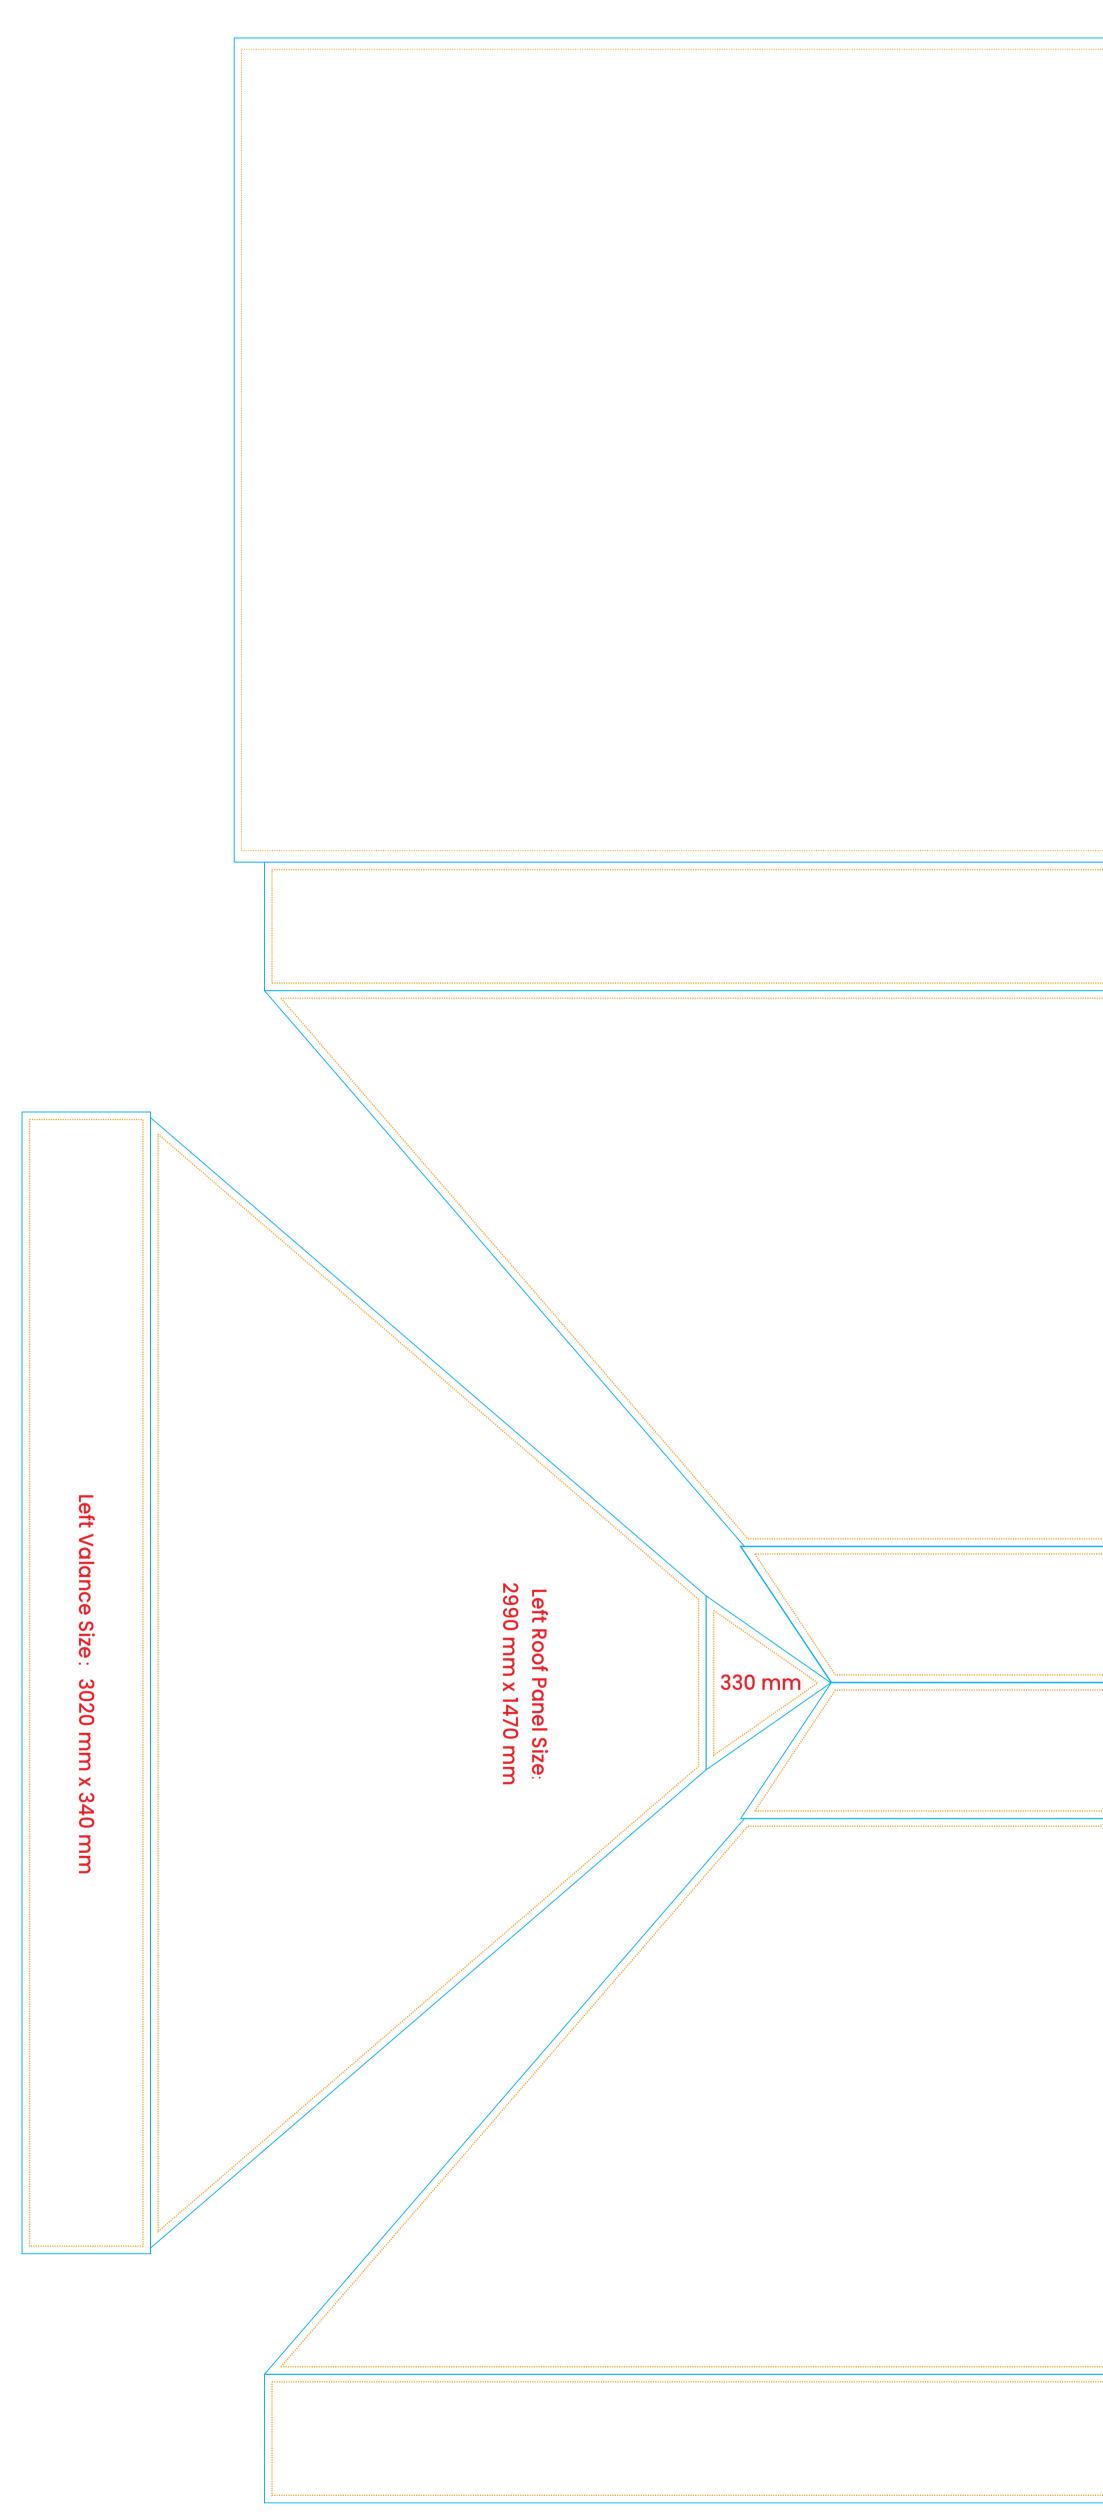

3420 mm x 360 mm

Front Roof Panel Size: 5940 mm x 1470 mm

Front Valance Size: 5940mm x 340 mm