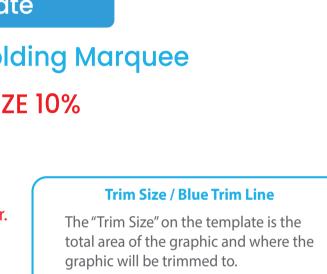

# FM3x6S2-Full Colour Custom Printed Folding Marquee

## Gazebos S2-3x6m Template SIZE 10%