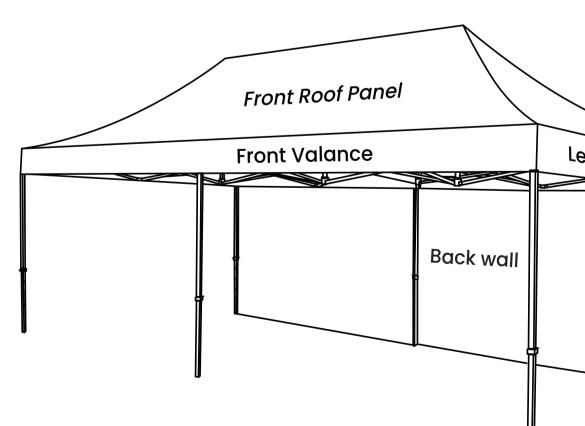

#### Back Wall: 6100mm x 2180 mm

Back wall inside Back wall outside

Note: **Back wall with single side option:** Please choose 1 of " Inside Back Wall " or "Outside Back wall" panel Back wall with double side option: Please use both " Inside Back Wall " or " Outside Back wall" panels