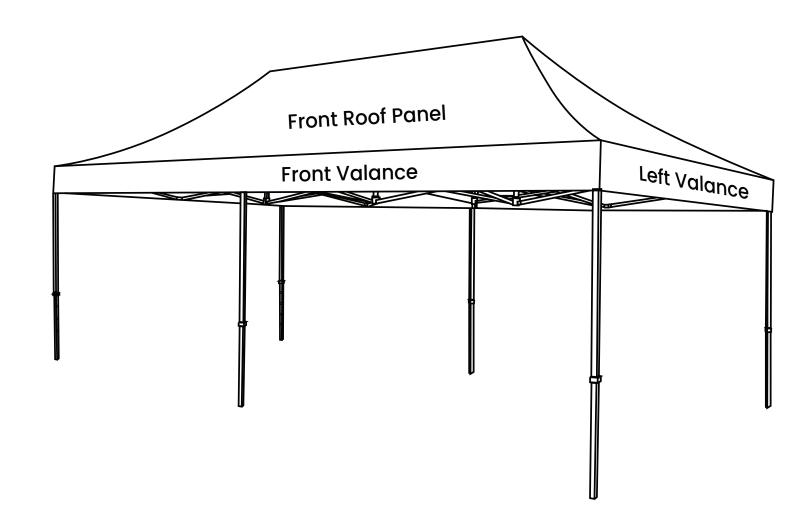

# FM3x6S1-Full Colour Custom Printed Folding Marquee

## Gazebos S1-3x6m Template SIZE 10%