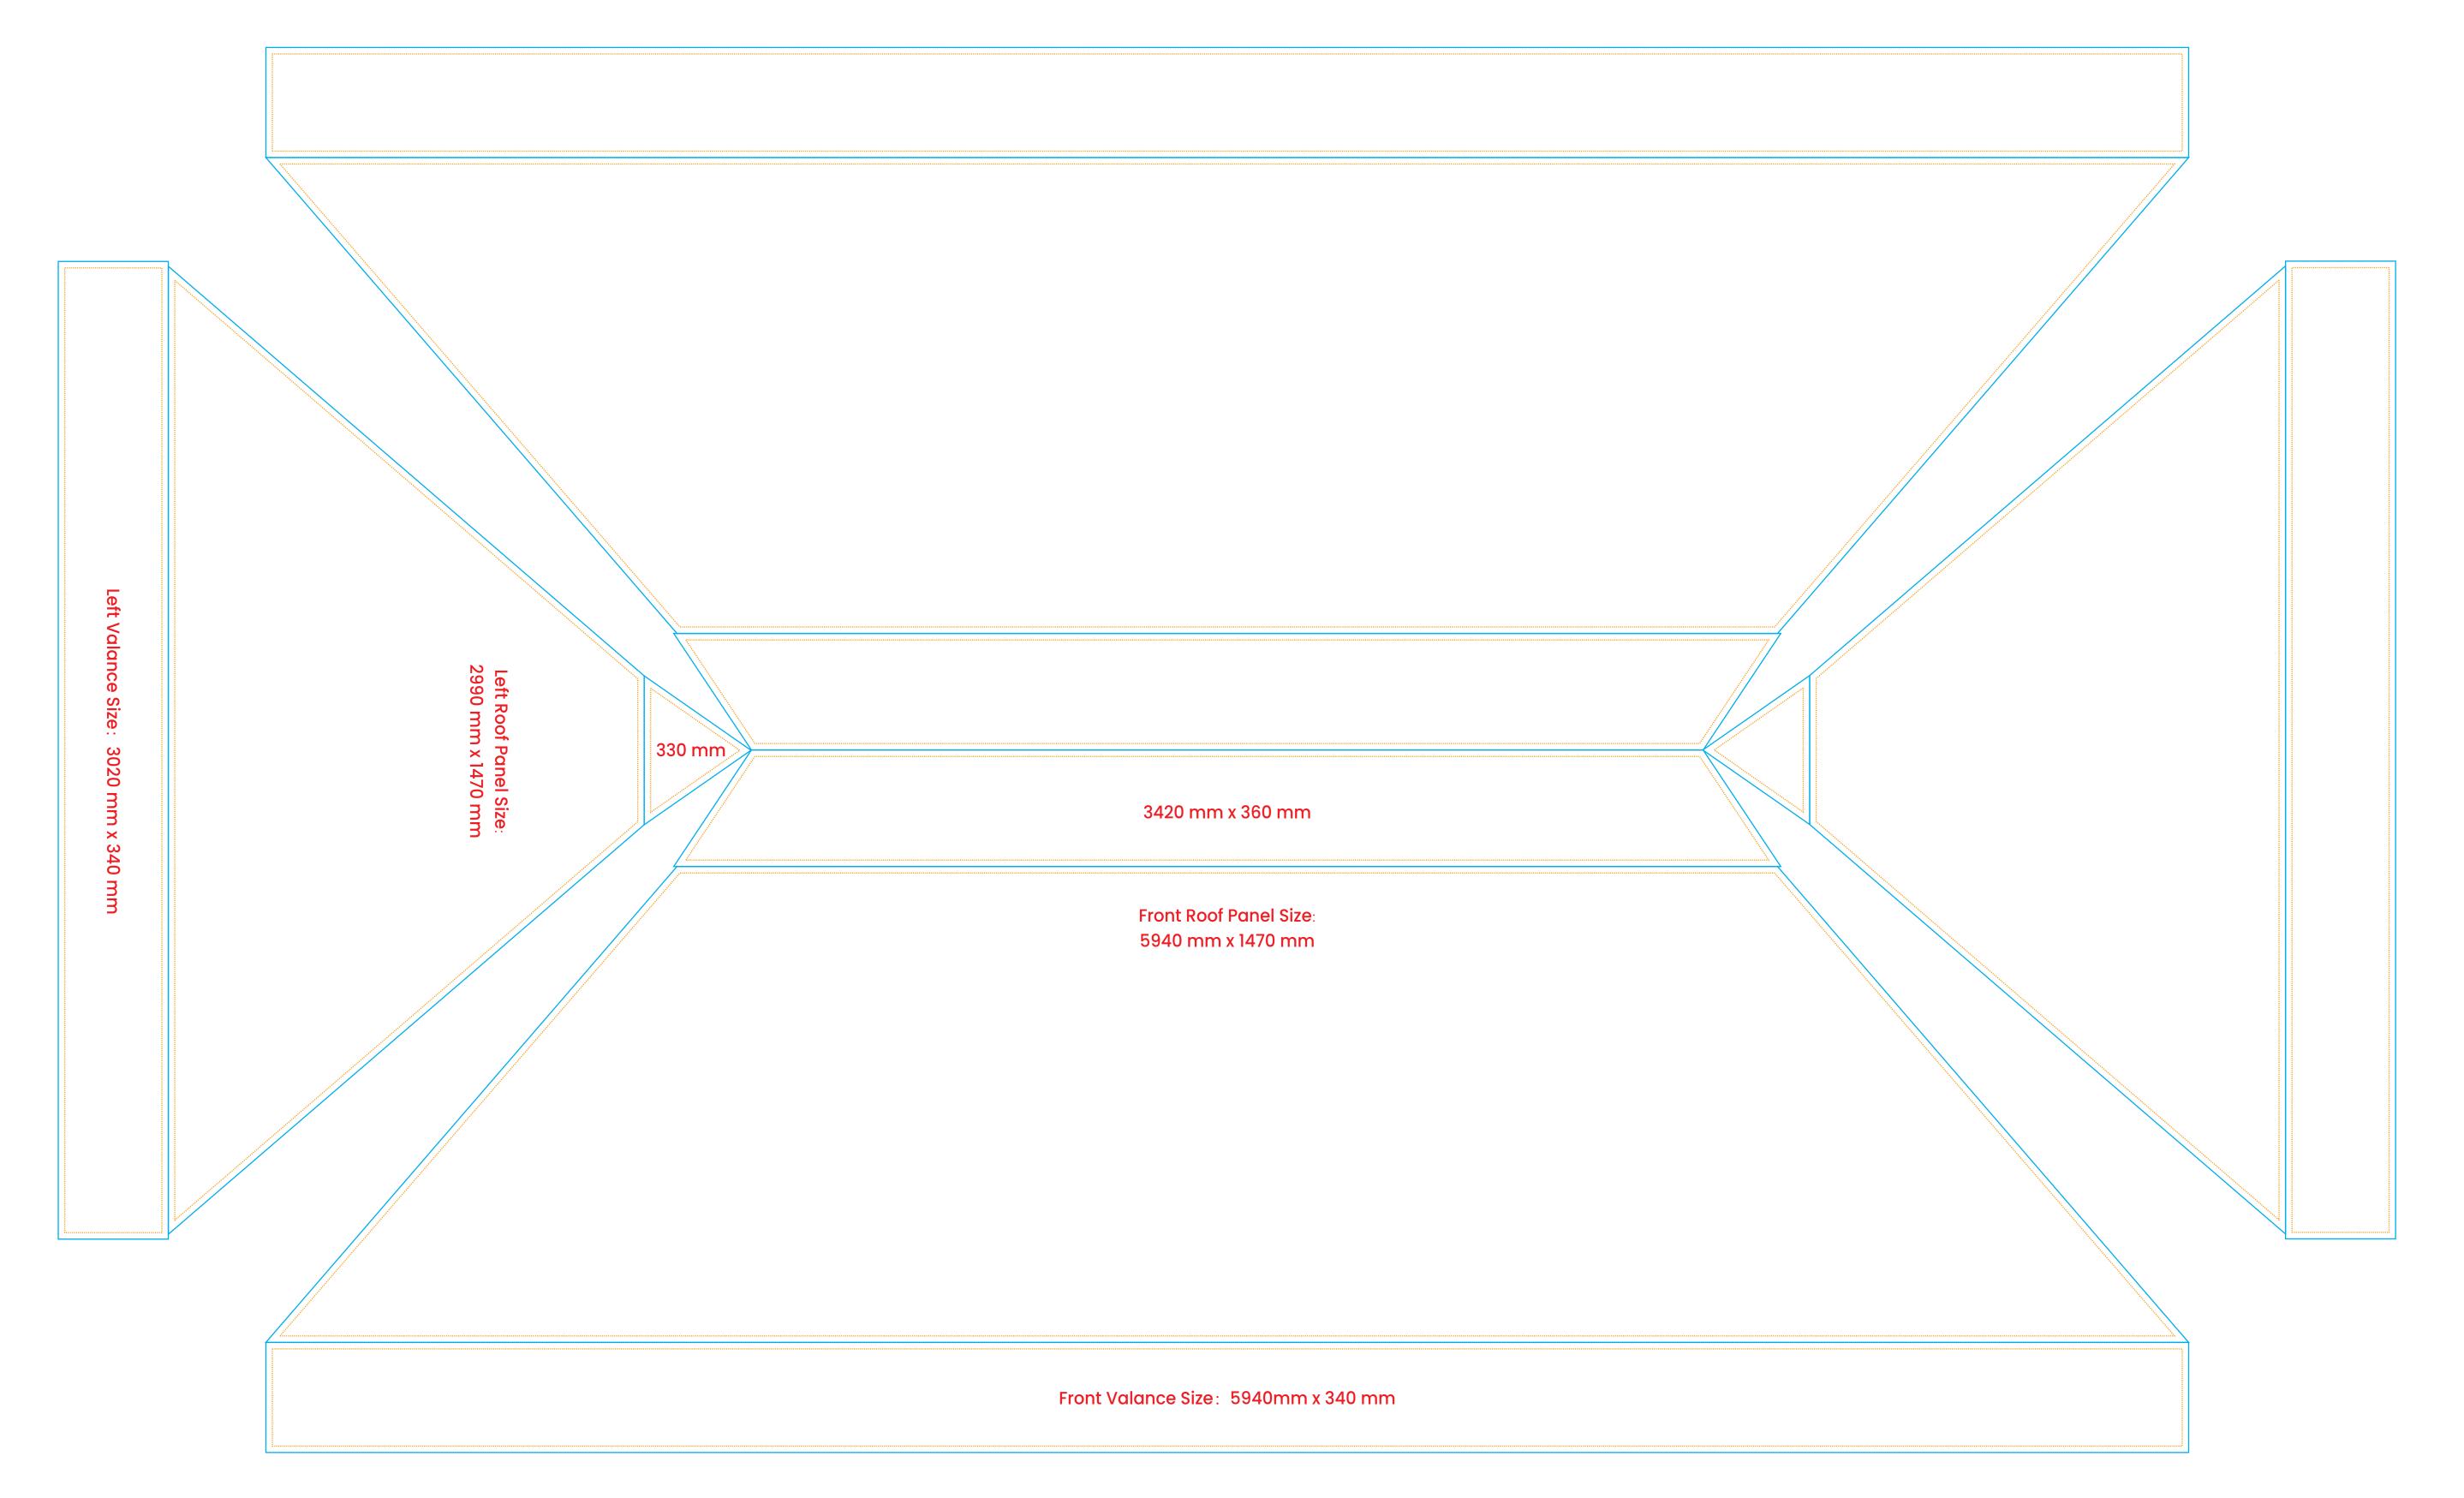

## Gazebos S1-3x6m Template SIZE 10%

## Trim Size / Blue Trim Line

The "Trim Size" on the template is the total area of the graphic and where the graphic will be trimmed to.

#### Safe Area / Yellow Line

The "Safe Area" on the template is the front viewable area that will be clearly visible after the graphic is erected.

Keep all text and important images within this area.