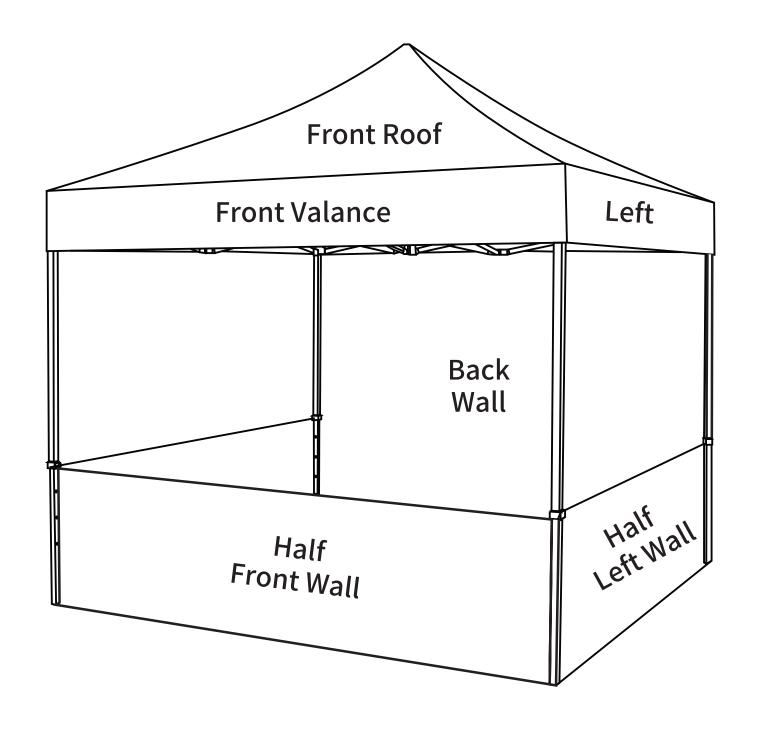

|                                     | Back and side wall size : 3020 mm x 2220 mm  Back and side wall inside Back wall outside                                                                                                                                                |                                     |
|-------------------------------------|-----------------------------------------------------------------------------------------------------------------------------------------------------------------------------------------------------------------------------------------|-------------------------------------|
|                                     | Note:  Back and side wall with single side option: Please choose 1 of " Inside Back Wall " or "Outside Back wall" panel  Back and side wall with double side option: Please use both " Inside Back Wall " or "Outside Back wall" panels |                                     |
|                                     | rett Valance Size: 3010 mm x 380 mm                                                                                                                                                                                                     |                                     |
| Left Valance Size: 3010 mm x 380 mm | mm OLTI x mm OZOE :egis jeuod joog yoog    Segis jeuod joog yoog    Front Roof Panel Size: 3020 mm x 1710 mm                                                                                                                            | Left Valance Size: 3010 mm x 380 mm |
|                                     | Front Valance Size: 3010 mm x 380 mm                                                                                                                                                                                                    |                                     |