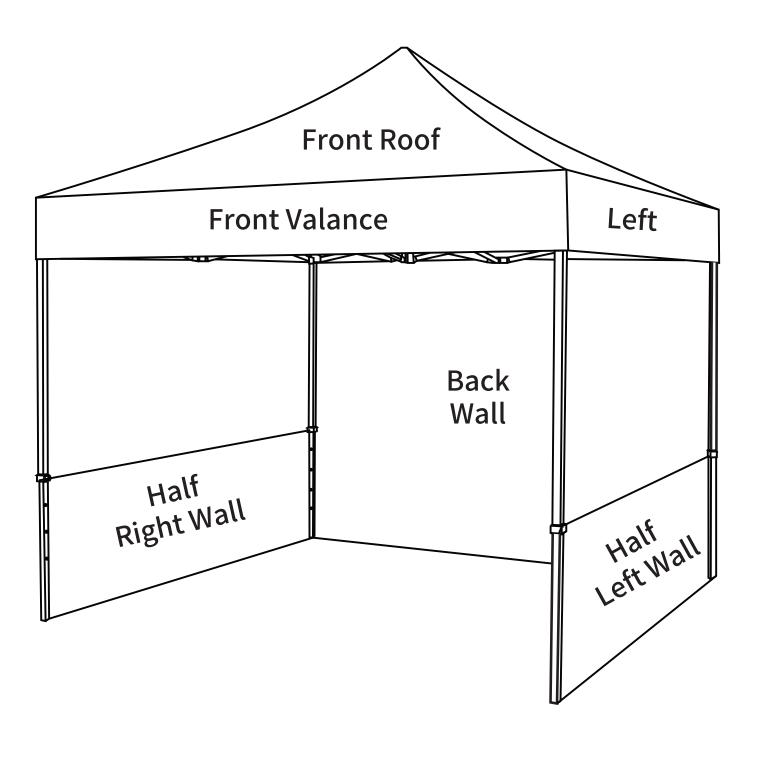

|                                     | Back and side wall size: 3020 mm x 2220 mm  Back and side wall inside Back wall outside                                                                                                                                                                                                                                                                                                                                                                                                                                                                                                                                                                                                                                                                                                                                                                                                                                                                                                                                                                                                                                                                                                                                                                                                                                                                                                                                                                                                                                                                                                                                                                                                                                                                                                                                                                                                                                                                                                                                                                                                                                        |                                      |
|-------------------------------------|--------------------------------------------------------------------------------------------------------------------------------------------------------------------------------------------------------------------------------------------------------------------------------------------------------------------------------------------------------------------------------------------------------------------------------------------------------------------------------------------------------------------------------------------------------------------------------------------------------------------------------------------------------------------------------------------------------------------------------------------------------------------------------------------------------------------------------------------------------------------------------------------------------------------------------------------------------------------------------------------------------------------------------------------------------------------------------------------------------------------------------------------------------------------------------------------------------------------------------------------------------------------------------------------------------------------------------------------------------------------------------------------------------------------------------------------------------------------------------------------------------------------------------------------------------------------------------------------------------------------------------------------------------------------------------------------------------------------------------------------------------------------------------------------------------------------------------------------------------------------------------------------------------------------------------------------------------------------------------------------------------------------------------------------------------------------------------------------------------------------------------|--------------------------------------|
|                                     | Note:  Back and side wall with single side option: Please choose I of "Inside Back Wall" or "Outside Back wall" panel  Back and side wall with double side option: Please use both "Inside Back Wall" or "Outside Back wall" panels                                                                                                                                                                                                                                                                                                                                                                                                                                                                                                                                                                                                                                                                                                                                                                                                                                                                                                                                                                                                                                                                                                                                                                                                                                                                                                                                                                                                                                                                                                                                                                                                                                                                                                                                                                                                                                                                                            |                                      |
|                                     | Back Valance Size: 3010 mm x 380 mm                                                                                                                                                                                                                                                                                                                                                                                                                                                                                                                                                                                                                                                                                                                                                                                                                                                                                                                                                                                                                                                                                                                                                                                                                                                                                                                                                                                                                                                                                                                                                                                                                                                                                                                                                                                                                                                                                                                                                                                                                                                                                            |                                      |
| Left Valance Size: 3010 mm x 380 mm | www old x mm | Right Valance Size: 3010 mm x 380 mm |
|                                     | Front Valance Size: 3010 mm x 380 mm                                                                                                                                                                                                                                                                                                                                                                                                                                                                                                                                                                                                                                                                                                                                                                                                                                                                                                                                                                                                                                                                                                                                                                                                                                                                                                                                                                                                                                                                                                                                                                                                                                                                                                                                                                                                                                                                                                                                                                                                                                                                                           |                                      |