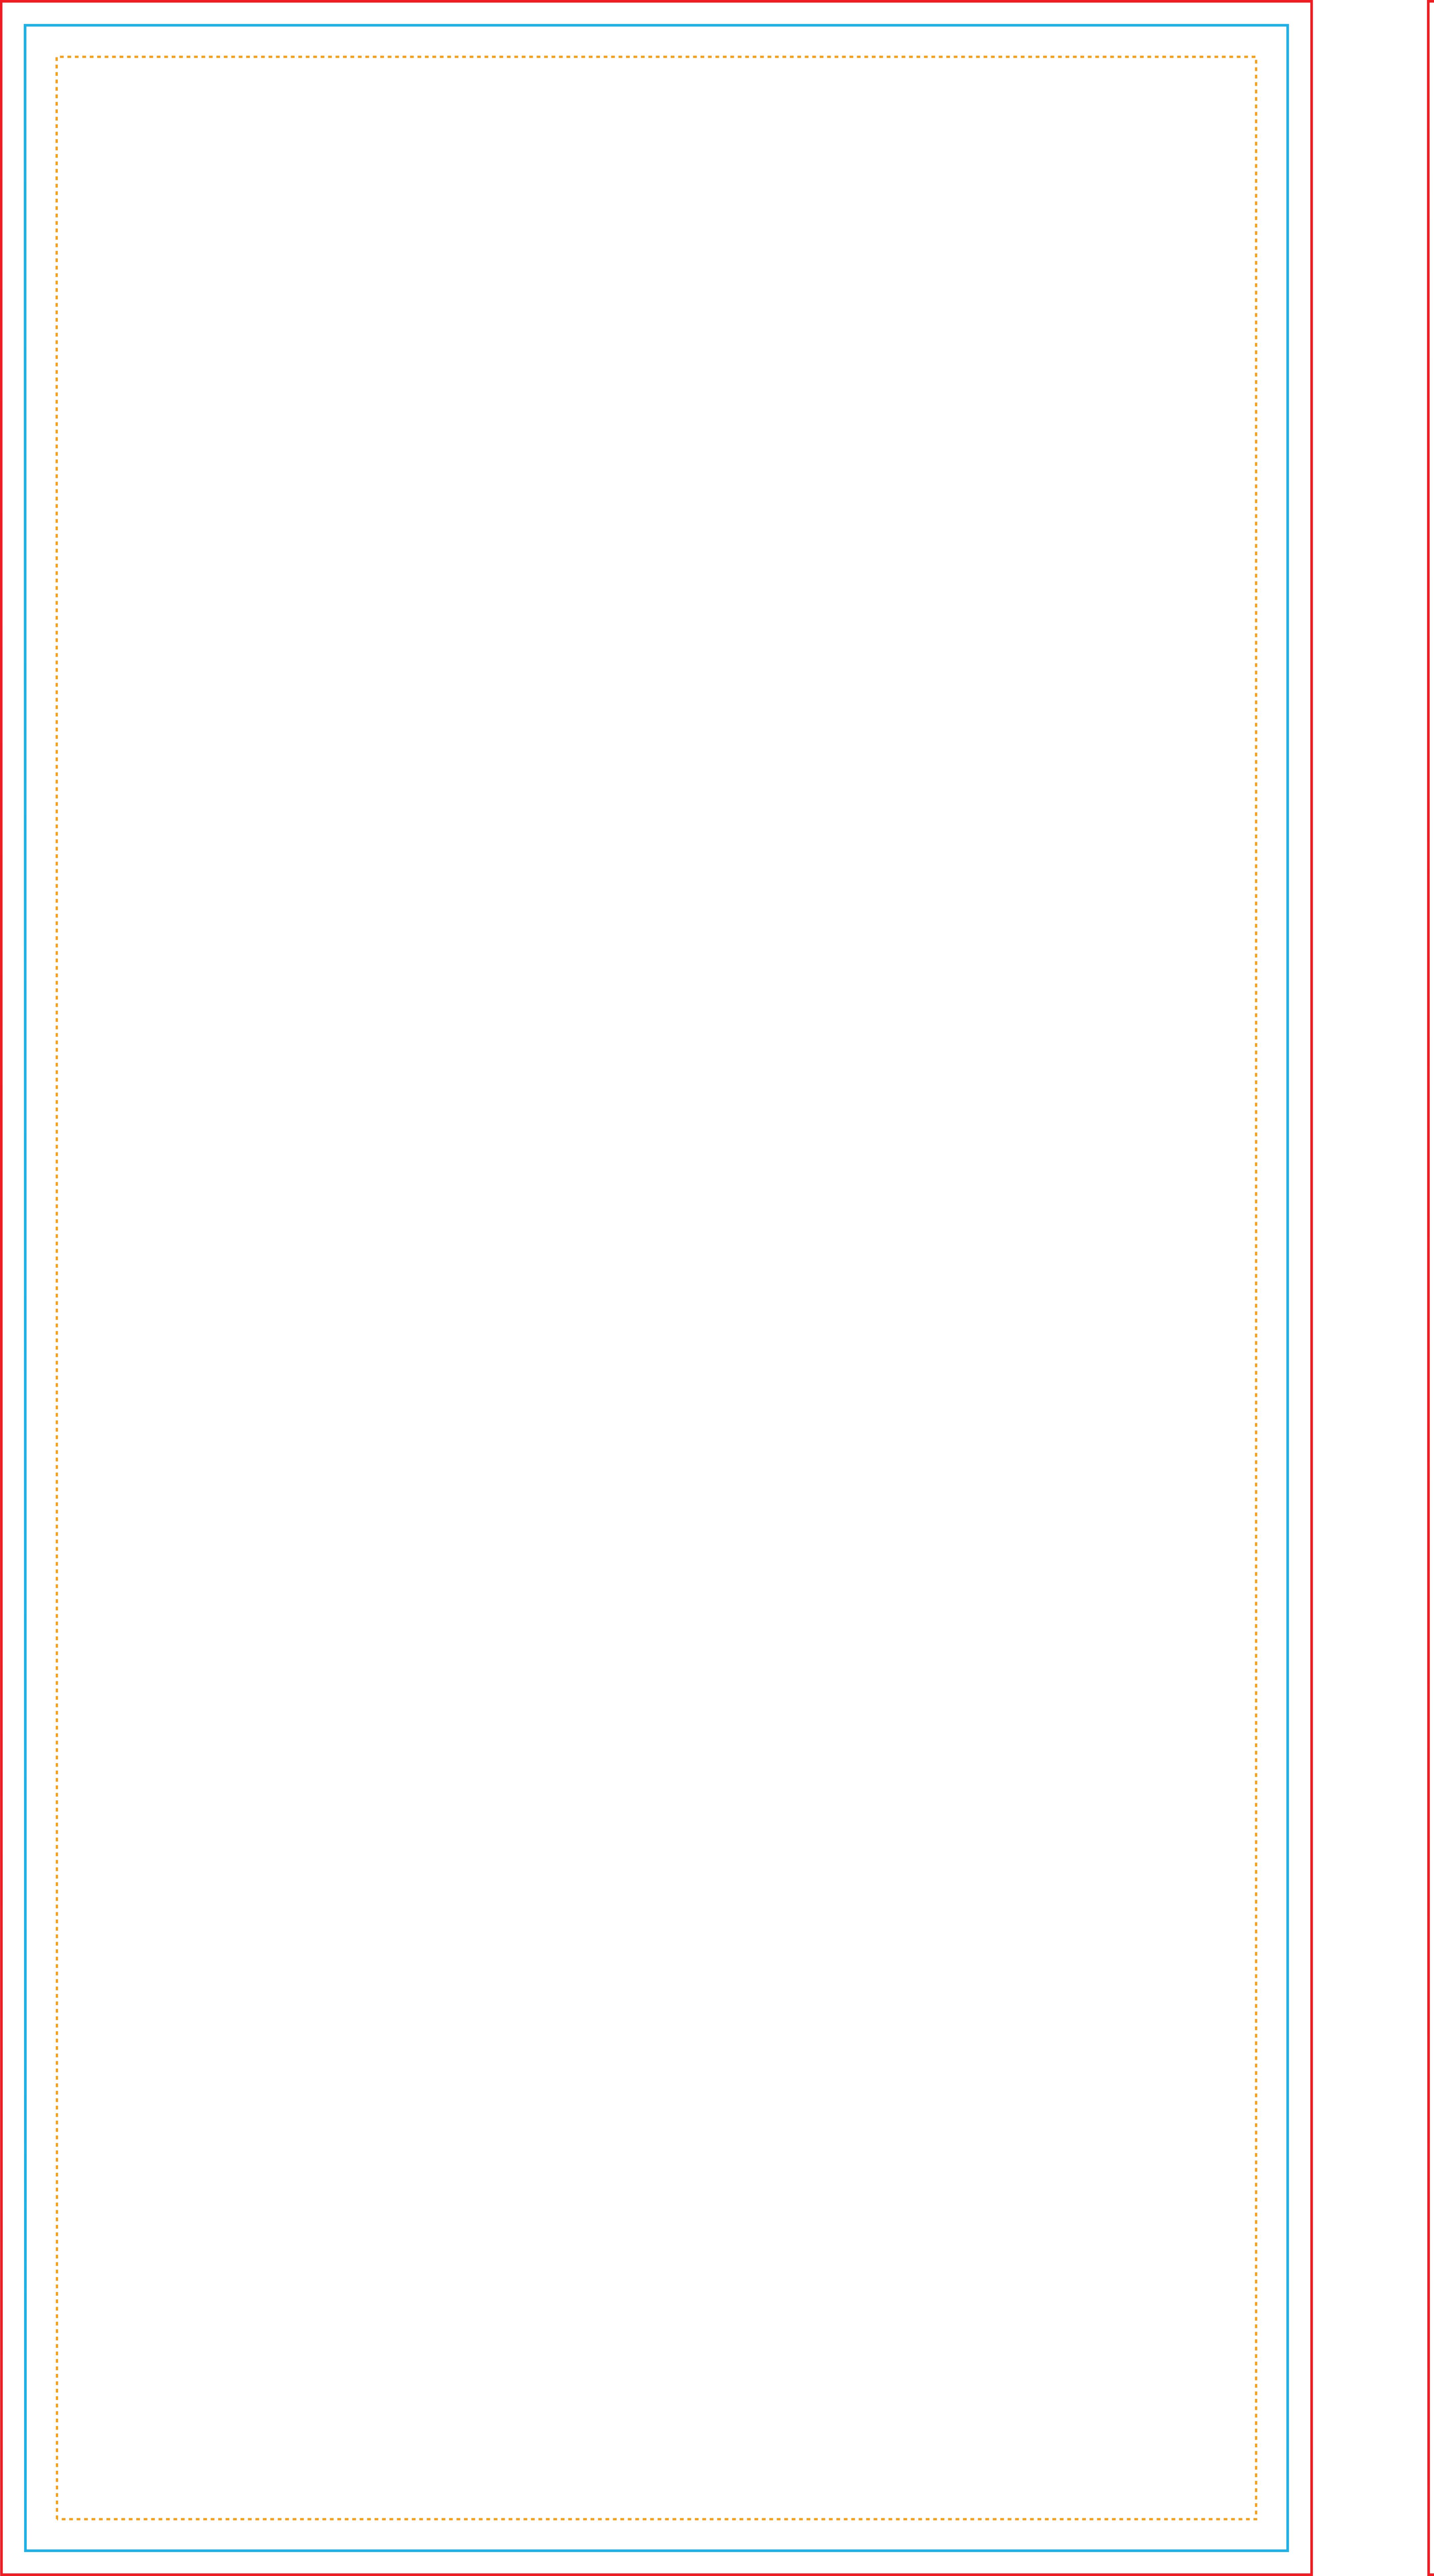

# Free Standing Double-sided LED Light Box 1000mm W x 2000mm H

**IMPORTANT:** 

Before saving, please detele the "Template" and "Text" Layers and keep the "Mark" layer.

BBA Signage will not be held responsible for guide left in your artwork.

# Bleed Line / Red Line 1040x2040 mm

The "Red line" on the template is the bleeding area of the graphic

### Trim Size / Blue Trim Line 1000x2000 mm

The "Trim Size" on the template is the total area of the graphic and where the graphic will be trimmed to.

## Safe Area / Yellow Line 950x1950 mm

The "Safe Area" on the template is the front viewable area that will be clearly visible after the graphic is erected.

Keep all text and important images within this area.