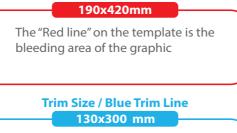

(with clear reference of your order/invoice number)

**Bleed Line / Red Line** 

The "Trim Size" on the template is the total area of the graphic and where the graphic will be trimmed to.

Safe Area / Yellow Line 110x250mm The "Safe Area" on the template is the front viewable area that will be clearly visible after the graphic is erected. Keep all text and important images within this area.