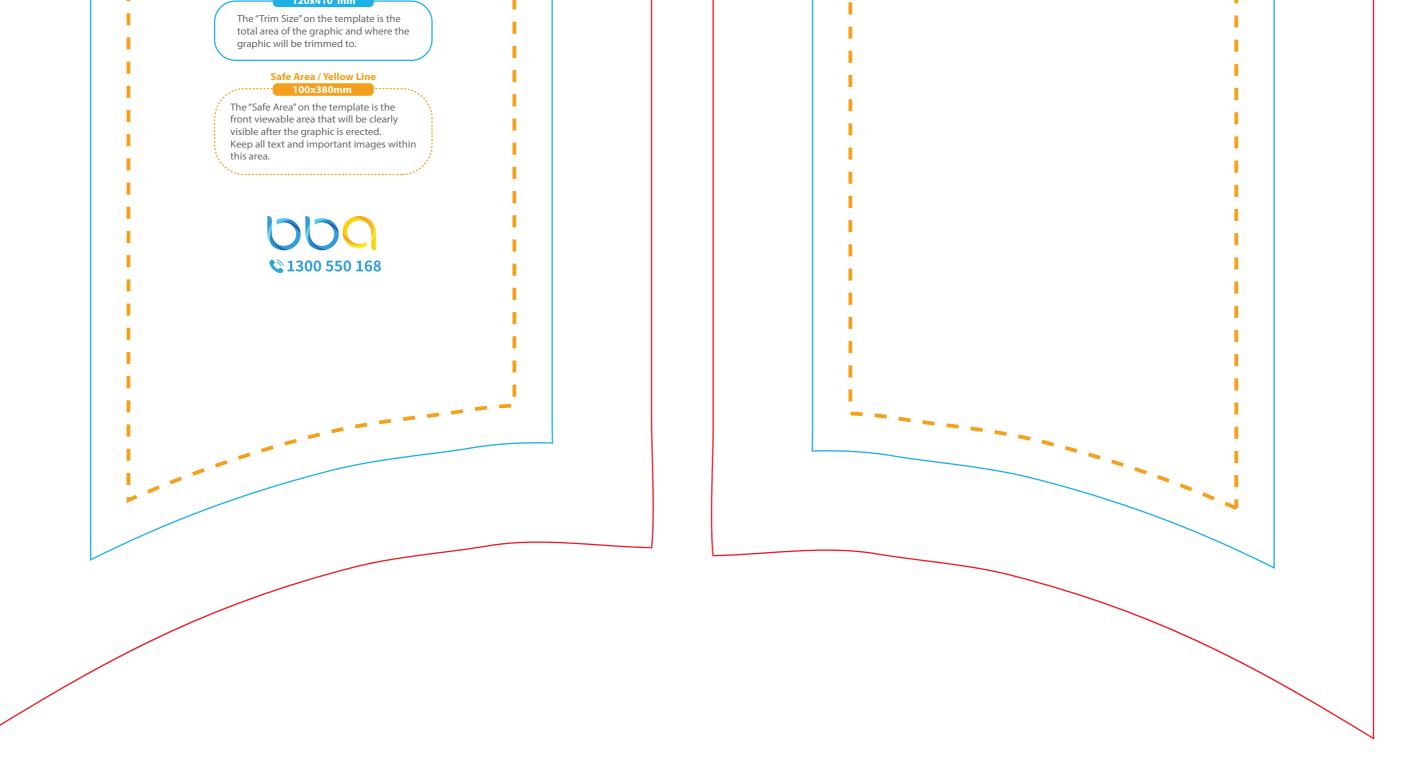

Bleed Line / Red Line 180x480mm The "Red line" on the template is the bleeding area of the graphic

Trim Size / Blue Trim Line

1

۸.

1