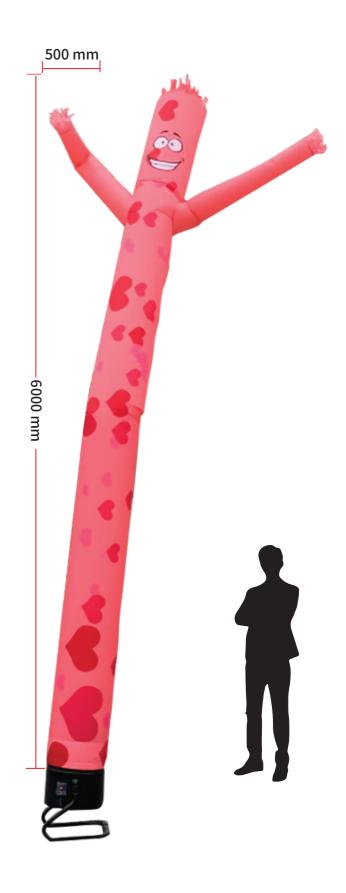

## **6m High Inflatable Air Dancer Short Arms**

**Artwork Specifications** 

# 6m High Inflatable Air Dancer Short Arms Artwork Template

Size: 10%