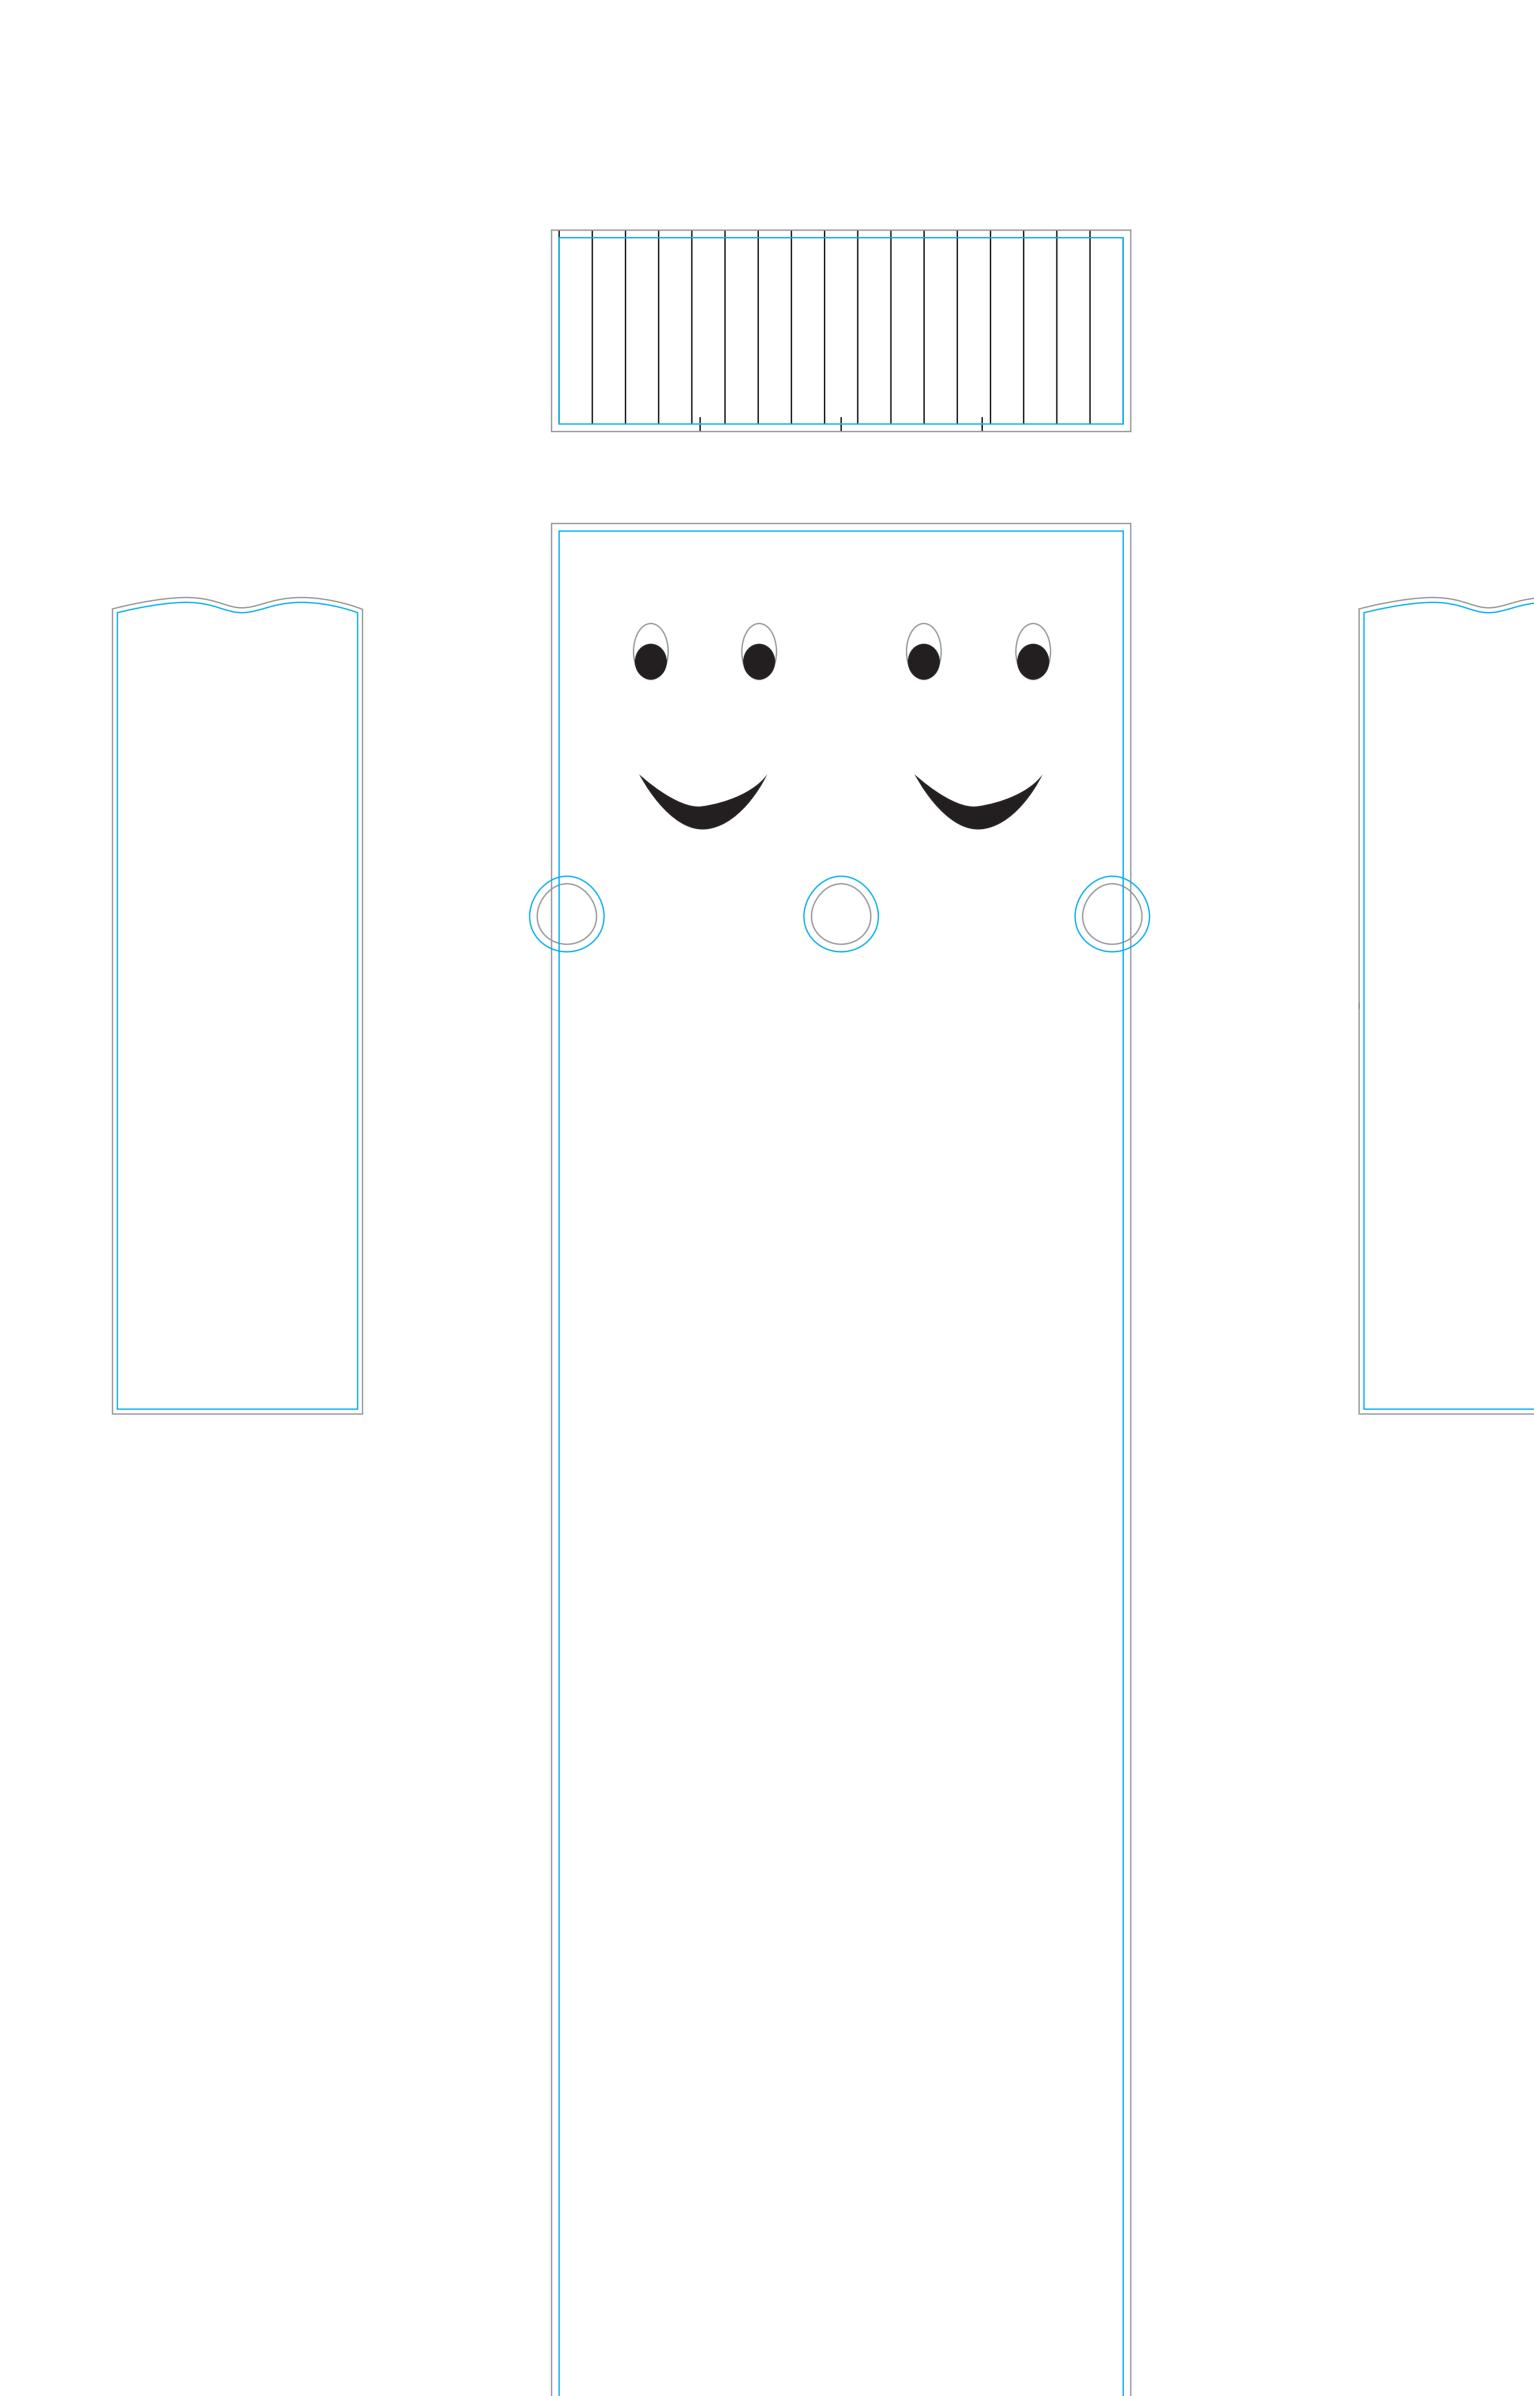

# 6m High Inflatable Air Dancer Short Arms Artwork Template

Size: 10%

# PMS OR CMYK COLOR

IMPORTANT
OUTLINE all fonts before saving file.