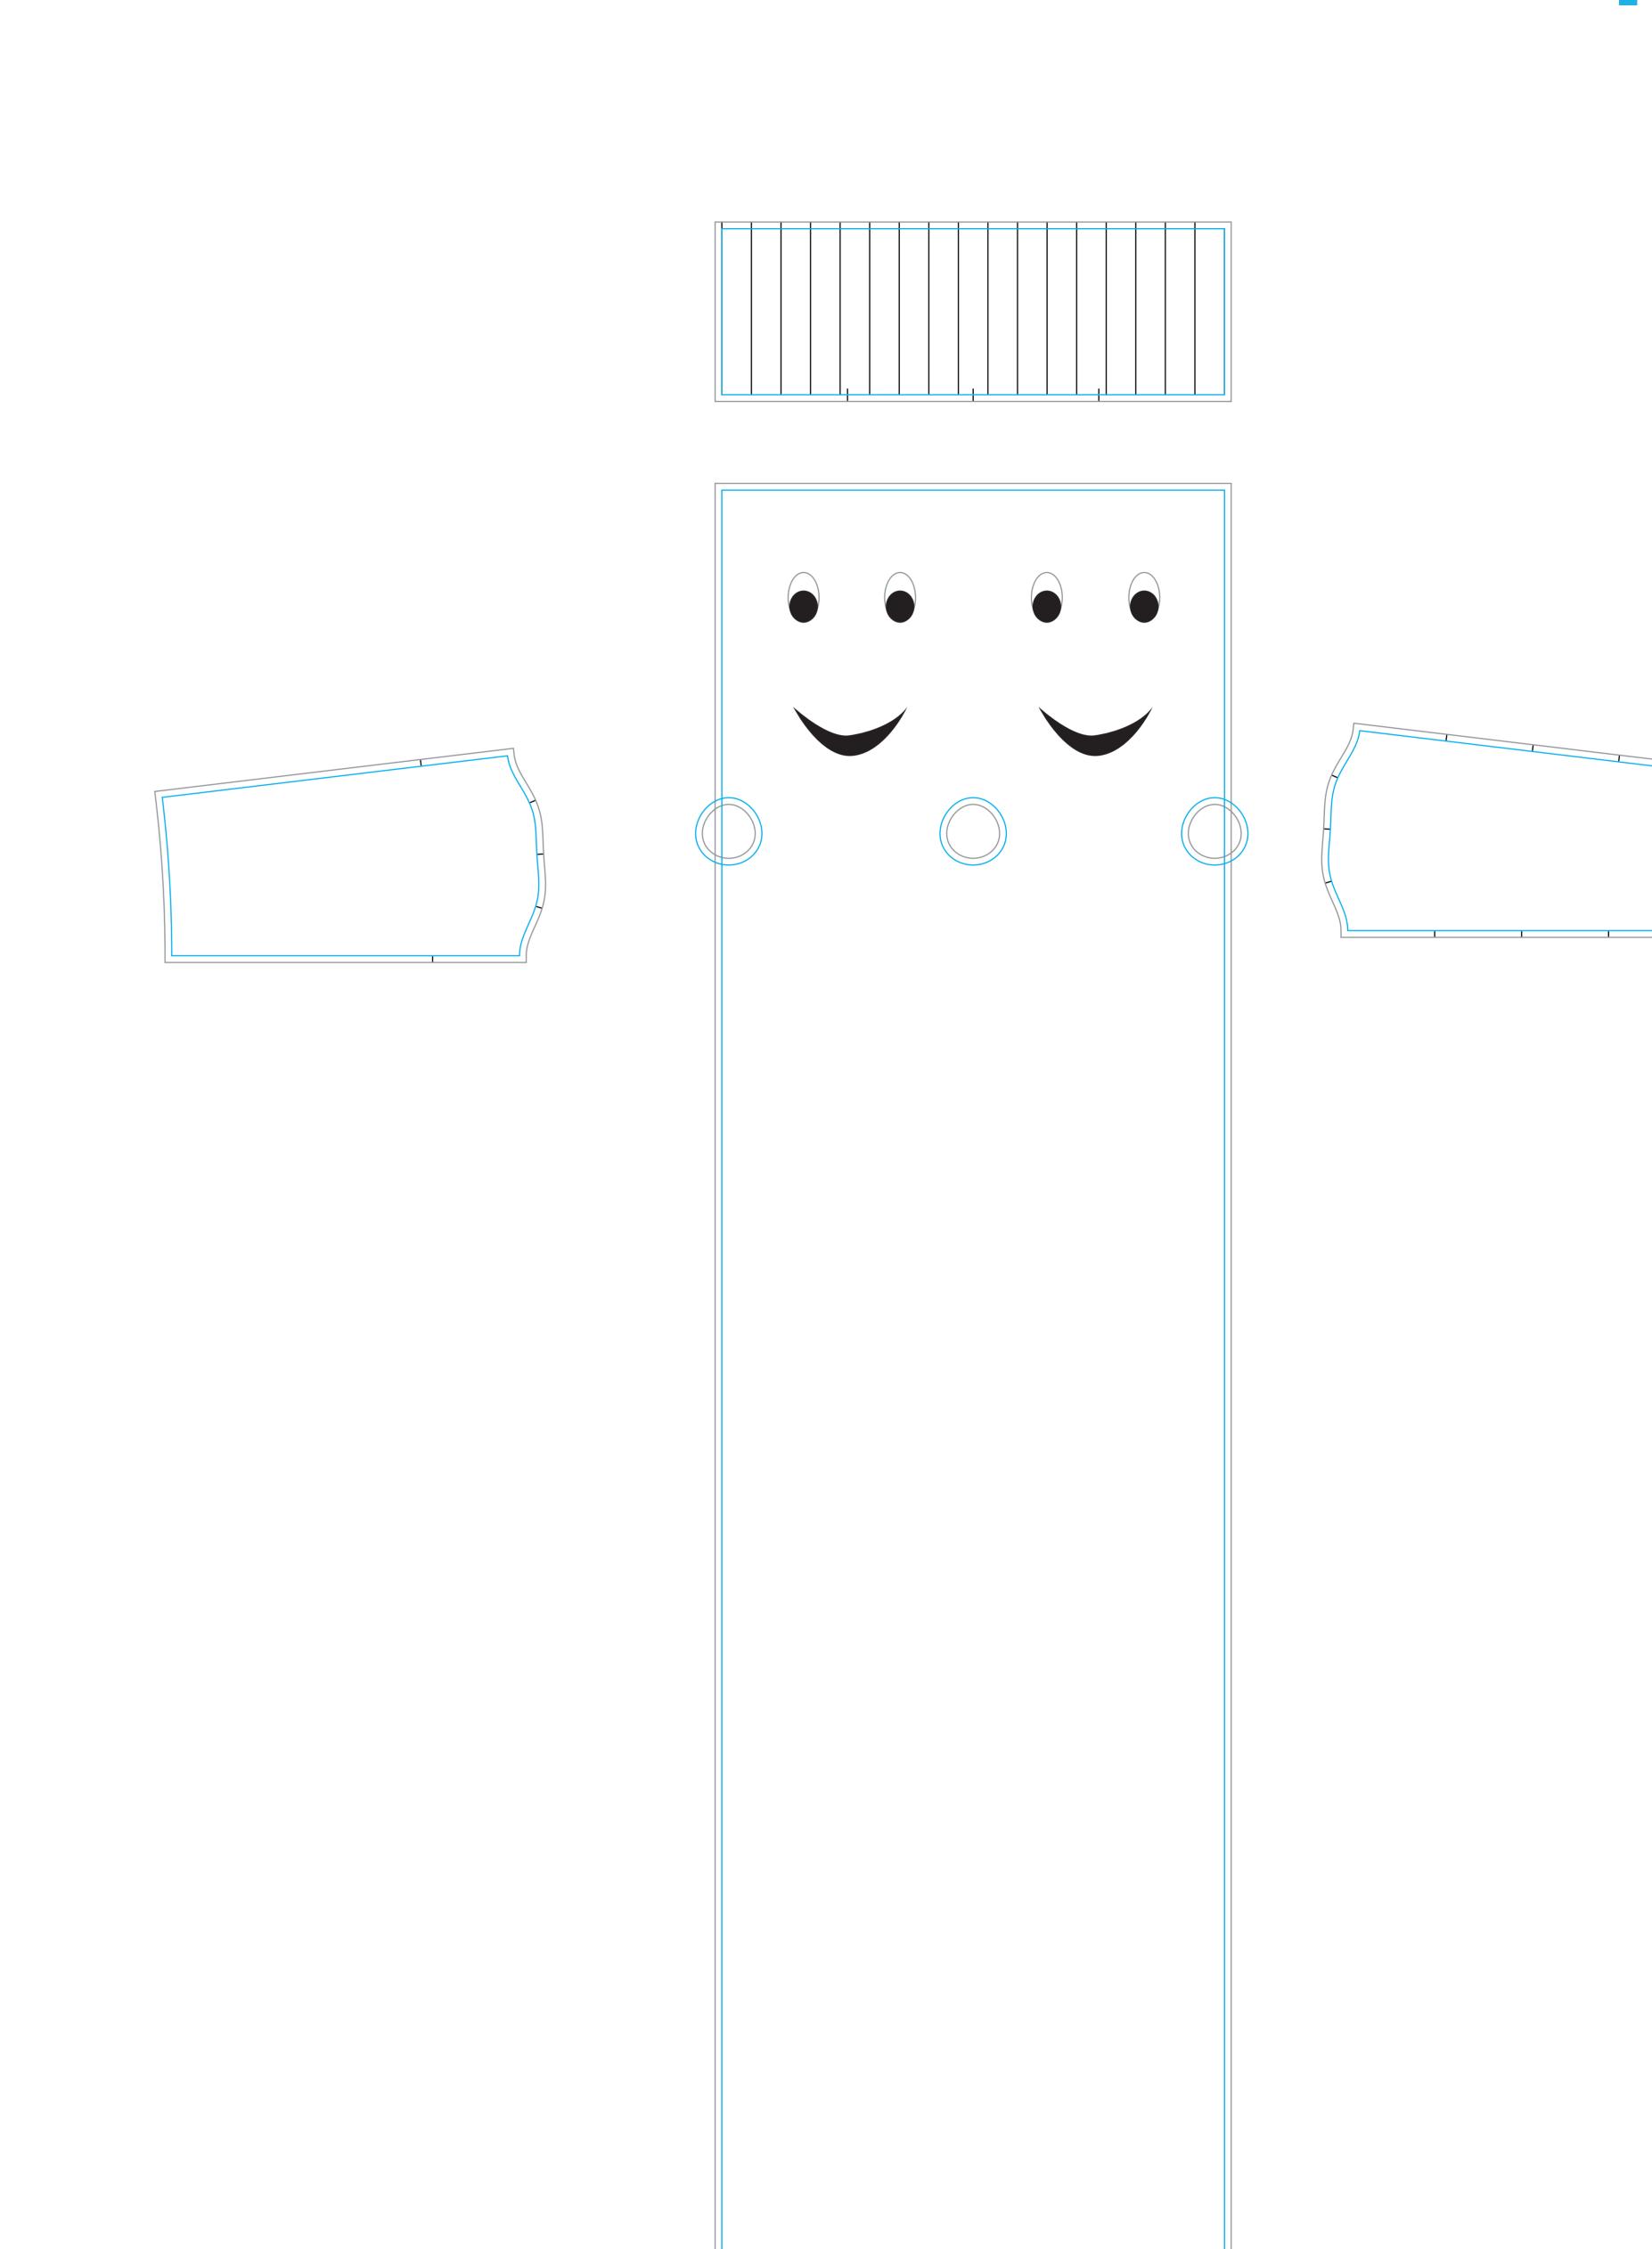

# 6m High Inflatable Air Dancer Short Arms Artwork Template

Size: 10%

# PMS OR CMYK COLOR

IMPORTANT
OUTLINE all fonts before saving file.