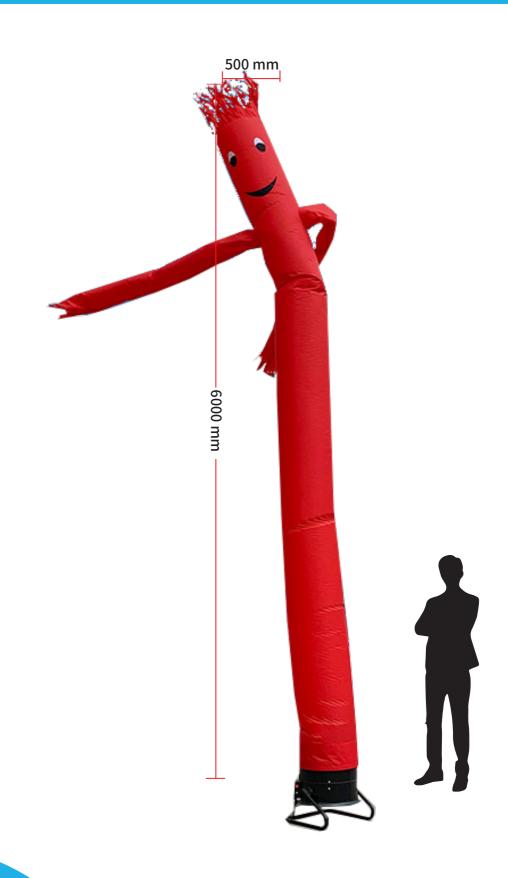

## 6m High Inflatable Air Dancer Long Arms

**Artwork Specifications** 

# 6m High Inflatable Air Dancer Long Arms Artwork Template

Size: 10%