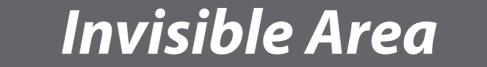

## **Invisible Area / Grey Area**

Top 10mm + Bottom 50 mm

This area will be hidden by the base of your Roller Banner, so make sure that you don't place any images, logos or text that needs to be seen in this area. If you're printing a block colour, we recommend extending it slightly into your nonvisible area, to ensure there are no white areas visible when your Banner is extended.