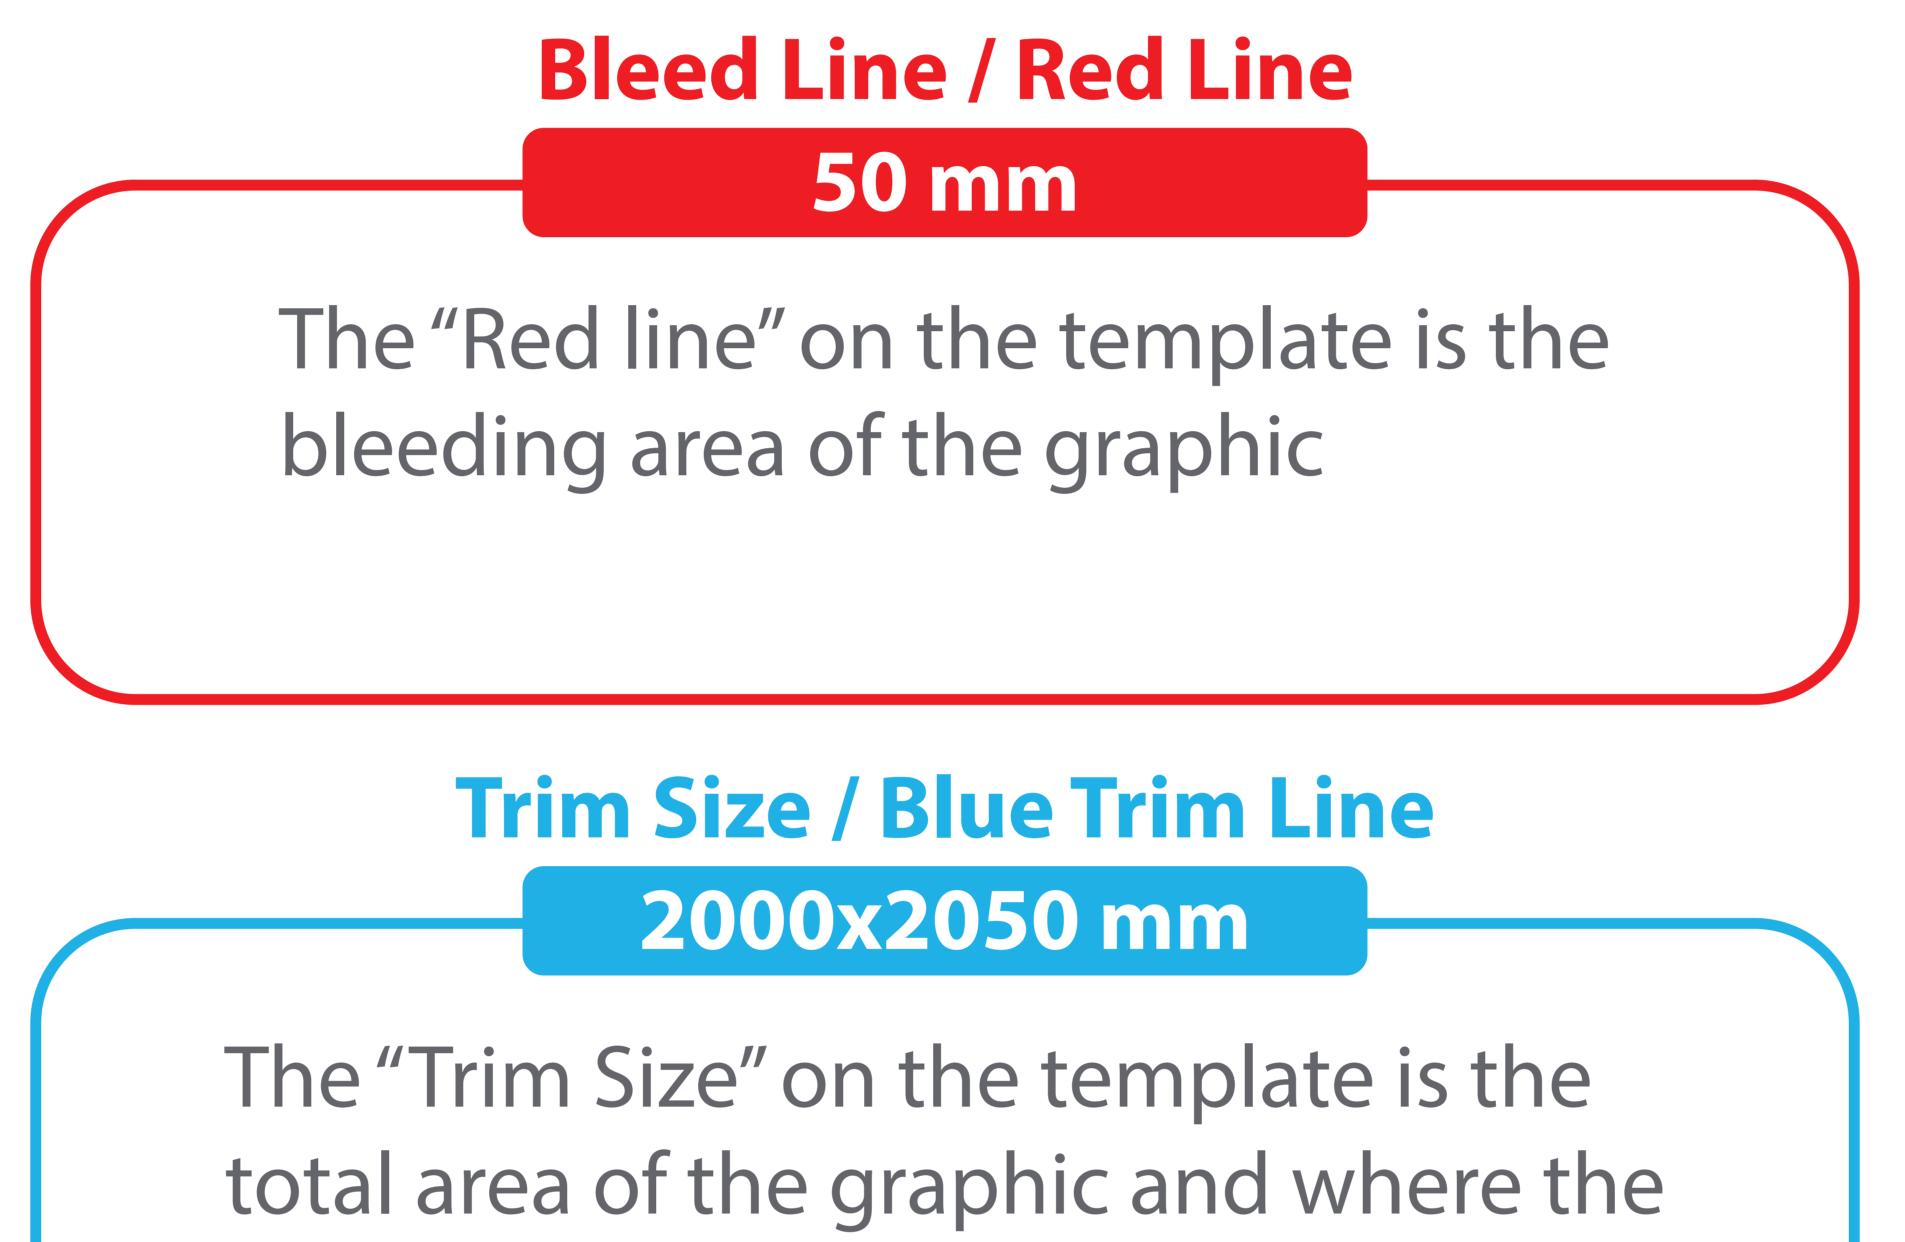

## Print Ready Artwork Template

2000x2000mm Large Premium Pull Up Banner (Silver)

**IMPORTANT:** 

Before saving, please detele the "Template" and "Text" Layers and keep the "Mark" layer. BBA Signage will not be held responsible for guide left in your artwork.

graphic will be trimmed to.

Safe Area / Yellow Line 1980x1980 mm . . . . . . . . . . . . . The "Safe Area" on the template is the front viewable area that will be clearly visible after the graphic is erected. Keep all text and important images within this area.