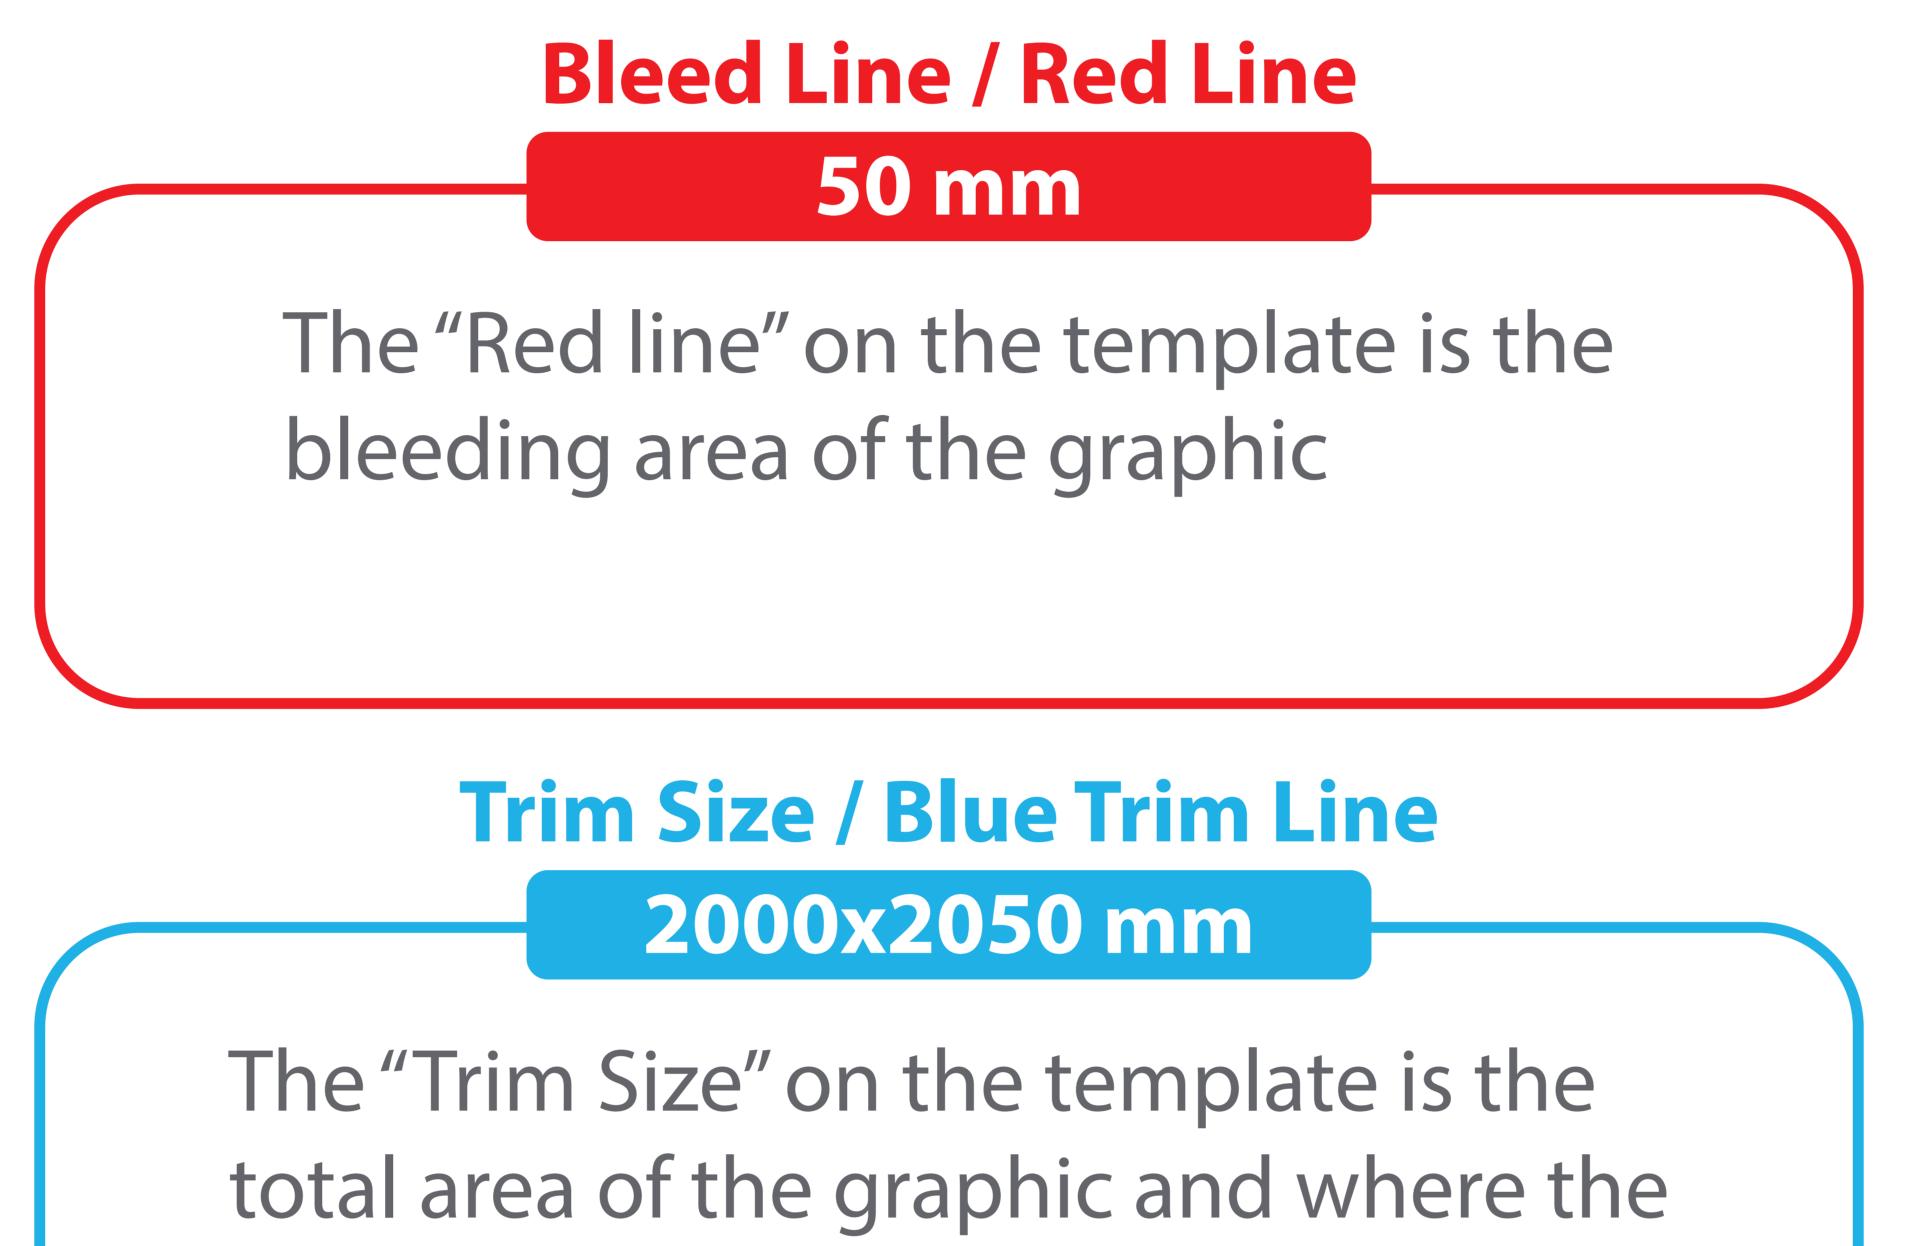

## Print Ready Artwork Template

graphic will be trimmed to.

Safe Area / Yellow Line 1980x1980 mm The "Safe Area" on the template is the front viewable area that will be clearly visible after the graphic is erected. Keep all text and important images within this area.